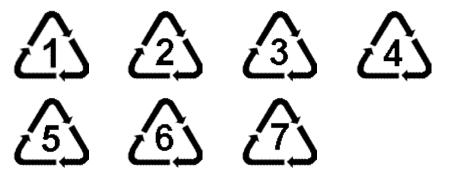

Not sure if an item can be recycled? Check the bottom of the container. If the recycle symbol

contains the numbers 1, 2, 3, 4, 5, 6 or 7, it CAN be recycled!! Just throw it in the recycle bin along with all of your other recyclables