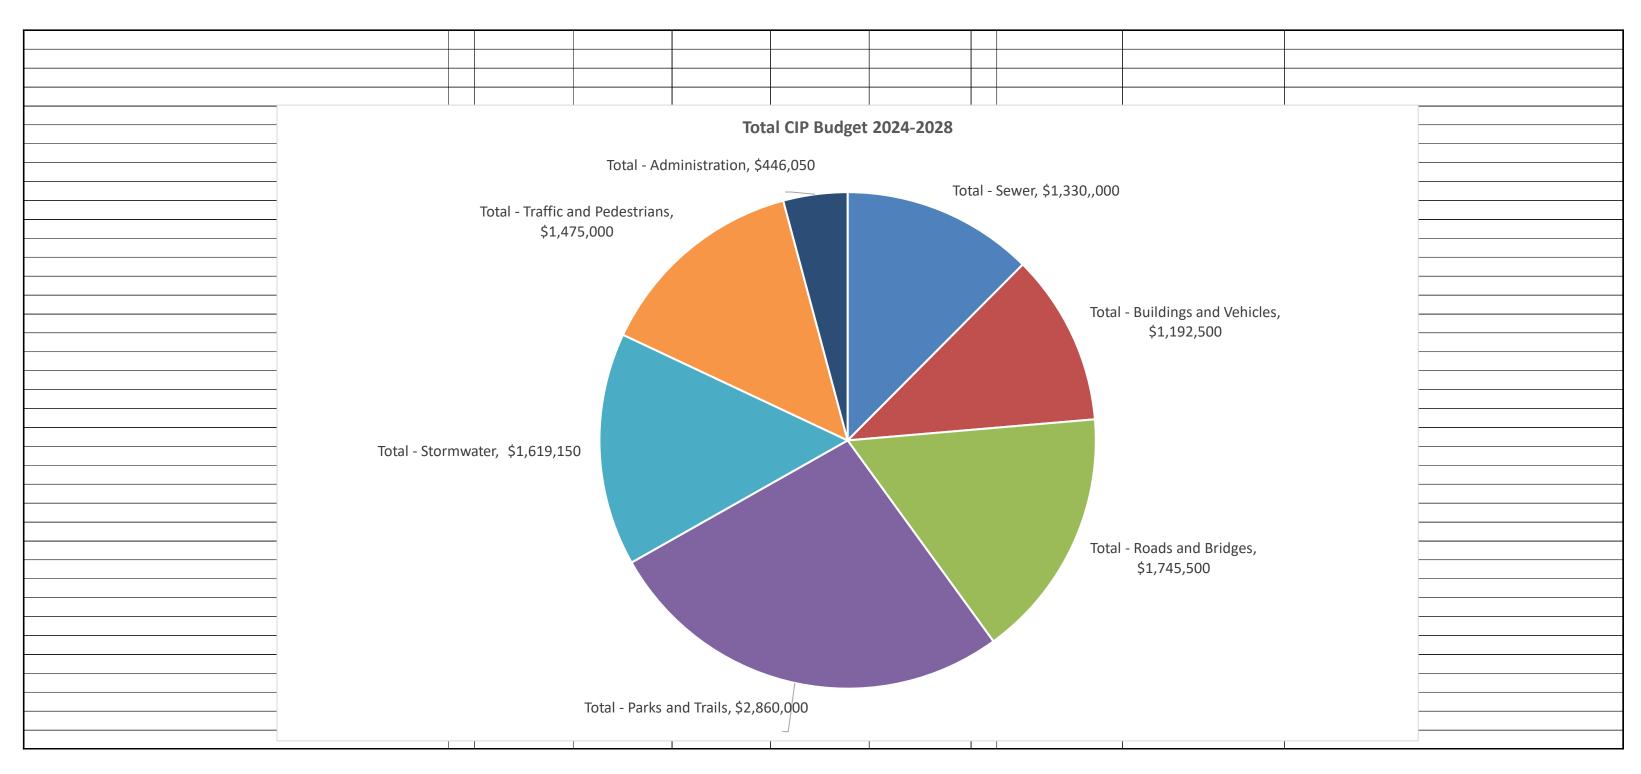

## Capital Improvement Program 2024 - 2028

|                                                                                                                                                                                                                                     |                                                                                  |                                                          |                                              |                                                  |                                                                                                                |                                                          |                                                    |                                                                             |                                                                                                                                                                                                             | _                |                            | Total                                                                                                                    | 2022 Comprehensive<br>Plan: Strategy & Goal<br>Correlating<br>Section(s) | Notes                                                                                                                                                                                                                                                                                                    |
|-------------------------------------------------------------------------------------------------------------------------------------------------------------------------------------------------------------------------------------|----------------------------------------------------------------------------------|----------------------------------------------------------|----------------------------------------------|--------------------------------------------------|----------------------------------------------------------------------------------------------------------------|----------------------------------------------------------|----------------------------------------------------|-----------------------------------------------------------------------------|-------------------------------------------------------------------------------------------------------------------------------------------------------------------------------------------------------------|------------------|----------------------------|--------------------------------------------------------------------------------------------------------------------------|--------------------------------------------------------------------------|----------------------------------------------------------------------------------------------------------------------------------------------------------------------------------------------------------------------------------------------------------------------------------------------------------|
| Sewer                                                                                                                                                                                                                               |                                                                                  | 2024                                                     | -                                            | 2025                                             | 4                                                                                                              | 2026                                                     |                                                    | 2027                                                                        | 2028                                                                                                                                                                                                        |                  | •                          |                                                                                                                          | Section(S)                                                               |                                                                                                                                                                                                                                                                                                          |
| VFSA Construction Fund                                                                                                                                                                                                              | \$                                                                               | 50,000                                                   | -                                            | 50,000                                           |                                                                                                                | 50,000                                                   |                                                    | 50,000                                                                      |                                                                                                                                                                                                             | 50,000           | Ş                          | 250,000                                                                                                                  |                                                                          | Projects to be determined annually                                                                                                                                                                                                                                                                       |
| Upgrades to Pump/ Ejector Stations - Maintenance Work                                                                                                                                                                               | \$                                                                               | 20,000                                                   | -                                            | 25,000                                           |                                                                                                                | 25,000                                                   |                                                    | 25,000                                                                      |                                                                                                                                                                                                             | 25,000           | >                          | 120,000                                                                                                                  |                                                                          | Per Borough Engineer Recommendation                                                                                                                                                                                                                                                                      |
| Inflow & Infiltration Evaluation & Repair                                                                                                                                                                                           | \$                                                                               | 150,000                                                  | -                                            | 25,000                                           | _                                                                                                              | 25,000                                                   |                                                    | 25,000                                                                      |                                                                                                                                                                                                             | 25,000           | \$                         | 250,000                                                                                                                  |                                                                          | Per Borough Engineer Recommendation                                                                                                                                                                                                                                                                      |
| Ejector Station 1 Upgrade - Monument Avenue                                                                                                                                                                                         | \$                                                                               | 410,000                                                  | -                                            | 50,000                                           | -                                                                                                              | 50,000                                                   | -                                                  | 50,000                                                                      |                                                                                                                                                                                                             | 0,000            | \$                         | 610,000                                                                                                                  |                                                                          | Analysis from Hydraterra                                                                                                                                                                                                                                                                                 |
| Repair Sewer Mains - Maintenance Work                                                                                                                                                                                               | <u></u>                                                                          | 20,000                                                   | -                                            | 20,000                                           |                                                                                                                | 20,000                                                   |                                                    | 20,000                                                                      |                                                                                                                                                                                                             | 20,000           | <u></u>                    | 100,000                                                                                                                  |                                                                          |                                                                                                                                                                                                                                                                                                          |
| Total - Sewer                                                                                                                                                                                                                       | >                                                                                | 650,000                                                  | \$                                           | 170,000                                          | <u>ې</u>                                                                                                       | 170,000                                                  | Ş                                                  | 170,000                                                                     | \$ 1/                                                                                                                                                                                                       | 0,000            | Ş                          | 1,330,000                                                                                                                |                                                                          |                                                                                                                                                                                                                                                                                                          |
| Buildings and Vehicles                                                                                                                                                                                                              |                                                                                  | 2024                                                     |                                              | 2025                                             |                                                                                                                | 2026                                                     |                                                    | 2027                                                                        | 2028                                                                                                                                                                                                        | 8                |                            | Total                                                                                                                    |                                                                          | Notes                                                                                                                                                                                                                                                                                                    |
| Debt Service Principal (2002 Series & 2013 Series)                                                                                                                                                                                  | \$                                                                               | -                                                        | \$                                           | -                                                | \$                                                                                                             | -                                                        | \$                                                 | 1                                                                           | \$                                                                                                                                                                                                          | -                | \$                         | -                                                                                                                        |                                                                          | Notes                                                                                                                                                                                                                                                                                                    |
| Debt Service Interest (2002 Series & 2013 Series)                                                                                                                                                                                   | Ś                                                                                | -                                                        | Ś                                            | -                                                | Ś                                                                                                              | -                                                        | Ś                                                  | _                                                                           | <u>,</u><br>\$                                                                                                                                                                                              | -                | Ś                          | -                                                                                                                        |                                                                          |                                                                                                                                                                                                                                                                                                          |
| Municipal Building Renovations (Maintenance & Repairs)                                                                                                                                                                              | \$                                                                               | 110,000                                                  | \$                                           | 100,000                                          | \$                                                                                                             | 100,000                                                  | \$                                                 | 100,000                                                                     | <del>,</del><br>\$ 10                                                                                                                                                                                       | 0,000            | \$                         | 510,000                                                                                                                  |                                                                          |                                                                                                                                                                                                                                                                                                          |
| Municipal Building Security Camera System                                                                                                                                                                                           | -                                                                                |                                                          | \$                                           | -                                                | \$                                                                                                             | -                                                        | \$                                                 | -                                                                           | \$                                                                                                                                                                                                          | -                | \$                         | -                                                                                                                        |                                                                          |                                                                                                                                                                                                                                                                                                          |
| Energy Efficiency & Air Quality Improvements                                                                                                                                                                                        | \$                                                                               | 10,000                                                   | \$                                           | 10,000                                           | \$                                                                                                             | 10,000                                                   | \$                                                 | 10,000                                                                      | \$ 1                                                                                                                                                                                                        | .0,000           | \$                         | 50,000                                                                                                                   |                                                                          | EAC to recommend priorities and course of action                                                                                                                                                                                                                                                         |
| Public Works Capital Expenditures                                                                                                                                                                                                   | \$                                                                               | 60,000                                                   | \$                                           | 30,000                                           | \$                                                                                                             | 60,000                                                   | \$                                                 | 30,000                                                                      | \$6                                                                                                                                                                                                         | 50,000           | \$                         | 240,000                                                                                                                  |                                                                          | Equipment & Vehicles                                                                                                                                                                                                                                                                                     |
| Police Capital Expenditures                                                                                                                                                                                                         | \$                                                                               | 72,500                                                   | \$                                           | 80,000                                           | \$                                                                                                             | 80,000                                                   | \$                                                 | 80,000                                                                      | \$8                                                                                                                                                                                                         | 30,000           | \$                         | 392,500                                                                                                                  |                                                                          | Annual Vehicle Purchase                                                                                                                                                                                                                                                                                  |
| Total - Buildings and Vehicles                                                                                                                                                                                                      | \$                                                                               | 252,500                                                  | \$                                           | 220,000                                          | \$                                                                                                             | 250,000                                                  | \$                                                 | 220,000                                                                     | \$25                                                                                                                                                                                                        | 0,000            | \$                         | 1,192,500                                                                                                                |                                                                          |                                                                                                                                                                                                                                                                                                          |
|                                                                                                                                                                                                                                     |                                                                                  |                                                          |                                              |                                                  |                                                                                                                |                                                          |                                                    |                                                                             |                                                                                                                                                                                                             |                  |                            |                                                                                                                          |                                                                          |                                                                                                                                                                                                                                                                                                          |
| Roads and Bridges                                                                                                                                                                                                                   |                                                                                  | 2024                                                     |                                              | 2025                                             |                                                                                                                | 2026                                                     |                                                    | 2027                                                                        | 2028                                                                                                                                                                                                        |                  |                            | Total                                                                                                                    |                                                                          | Notes                                                                                                                                                                                                                                                                                                    |
| Maintenance & Repairs - Streets                                                                                                                                                                                                     | <u>Ş</u>                                                                         | 315,000                                                  |                                              | 300,000                                          |                                                                                                                | 300,000                                                  |                                                    | 300,000                                                                     |                                                                                                                                                                                                             | 0,000            | \$                         | 1,515,000                                                                                                                |                                                                          |                                                                                                                                                                                                                                                                                                          |
| Bridge Repairs - Bridge Street Bridge                                                                                                                                                                                               | <u>Ş</u>                                                                         | 130,500                                                  | Ş                                            | 25,000                                           | Ş                                                                                                              | 25,000                                                   | Ş                                                  | 25,000                                                                      | Ş 2                                                                                                                                                                                                         | 5,000            | \$                         | 230,500                                                                                                                  |                                                                          | Quote Received                                                                                                                                                                                                                                                                                           |
| Old Lincoln Highway                                                                                                                                                                                                                 | \$                                                                               | 646,350                                                  | \$                                           | -                                                | Ś                                                                                                              |                                                          | 4                                                  |                                                                             | <u>ـ</u>                                                                                                                                                                                                    |                  | Ś                          | 646,350                                                                                                                  |                                                                          | County ARPA Grant awarded for \$725,100 on<br>December 15, 2022 by Chester County                                                                                                                                                                                                                        |
|                                                                                                                                                                                                                                     |                                                                                  |                                                          |                                              |                                                  | <b>,</b>                                                                                                       | -                                                        | \$                                                 | -                                                                           | Ş                                                                                                                                                                                                           | -                | 7                          | 0.0,000                                                                                                                  |                                                                          | Commissioners                                                                                                                                                                                                                                                                                            |
| Total - Roads and Bridges                                                                                                                                                                                                           | \$                                                                               | 445,500                                                  | \$                                           | 325,000                                          |                                                                                                                | -<br>325,000                                             | \$<br>\$                                           | -<br>325,000                                                                | T                                                                                                                                                                                                           | 5,000            | \$                         | 1,745,500                                                                                                                |                                                                          |                                                                                                                                                                                                                                                                                                          |
| -                                                                                                                                                                                                                                   | \$                                                                               | -                                                        | \$                                           | -                                                |                                                                                                                | 325,000                                                  | \$                                                 | 325,000                                                                     | \$ 32                                                                                                                                                                                                       |                  | \$                         | 1,745,500                                                                                                                |                                                                          | Commissioners                                                                                                                                                                                                                                                                                            |
| Total - Roads and Bridges Parks and Trails                                                                                                                                                                                          | \$                                                                               | 445,500<br>2024                                          | \$                                           | 325,000<br>2025                                  |                                                                                                                |                                                          | \$                                                 |                                                                             | T                                                                                                                                                                                                           |                  | \$                         |                                                                                                                          |                                                                          | Commissioners<br>Notes                                                                                                                                                                                                                                                                                   |
| Parks and Trails                                                                                                                                                                                                                    | \$                                                                               | 2024                                                     |                                              | 2025                                             | \$                                                                                                             | 325,000                                                  | \$                                                 | 325,000<br>2027                                                             | \$ 32<br>2028                                                                                                                                                                                               |                  | \$<br>\$                   | 1,745,500                                                                                                                |                                                                          | Commissioners<br>Notes<br>\$250,000 received from DCNR In November 2021                                                                                                                                                                                                                                  |
| Parks and Trails<br>Randolph Woods Development - Phase I                                                                                                                                                                            | \$<br>\$<br>\$                                                                   | -                                                        | \$                                           | <b>2025</b><br>825,000                           | \$                                                                                                             | 325,000<br>2026<br>-                                     | \$                                                 | 325,000<br>2027<br>-                                                        | \$ 32<br>2028                                                                                                                                                                                               | 8                |                            | <b>1,745,500</b><br><b>Total</b><br>1,075,000                                                                            |                                                                          | Commissioners<br>Notes<br>\$250,000 received from DCNR In November 2021<br>\$158,249 received from DCED in 2022                                                                                                                                                                                          |
| Parks and Trails<br>Randolph Woods Development - Phase I<br>Randolph Woods Development - Phase IA                                                                                                                                   | \$<br>                                                                           | <b>2024</b><br>250,000                                   | \$\$\$                                       | <b>2025</b><br>825,000<br>100,000                | \$<br>\$<br>\$<br>\$                                                                                           | <b>325,000</b><br><b>2026</b><br>-<br>250,000            | \$                                                 | 325,000<br>2027<br>-<br>250,000                                             | \$ 32<br>2028<br>\$<br>\$                                                                                                                                                                                   | -                | \$                         | 1,745,500<br>Total<br>1,075,000<br>600,000                                                                               |                                                                          | Commissioners<br>Notes<br>\$250,000 received from DCNR In November 2021                                                                                                                                                                                                                                  |
| Parks and Trails<br>Randolph Woods Development - Phase I                                                                                                                                                                            | \$<br>\$<br>\$<br>\$<br>\$<br>\$<br>\$<br>\$<br>\$<br>\$<br>\$<br>\$<br>\$<br>\$ | 2024                                                     | \$\$\$                                       | <b>2025</b><br>825,000                           | \$                                                                                                             | 325,000<br>2026<br>-                                     | \$                                                 | 325,000<br>2027<br>-                                                        | \$ 32<br>2028<br>\$<br>\$<br>\$<br>\$<br>1                                                                                                                                                                  | 8                |                            | <b>1,745,500</b><br><b>Total</b><br>1,075,000                                                                            |                                                                          | Commissioners<br>Notes<br>\$250,000 received from DCNR In November 2021<br>\$158,249 received from DCED in 2022                                                                                                                                                                                          |
| Parks and Trails<br>Randolph Woods Development - Phase I<br>Randolph Woods Development - Phase IA<br>Randolph Woods Development - Phase II                                                                                          | \$                                                                               | <b>2024</b><br>250,000<br>-<br>10,000                    | \$<br>\$<br>\$<br>\$                         | <b>2025</b><br>825,000<br>100,000<br>15,000      | \$<br>\$<br>\$<br>\$<br>\$                                                                                     | <b>325,000</b><br><b>2026</b><br>-<br>250,000            | \$<br>\$<br>\$<br>\$                               | 325,000 2027 2027 250,000 15,000                                            | \$ 32<br>2020<br>\$<br>\$<br>\$<br>\$<br>10                                                                                                                                                                 | -<br>-<br>.5,000 | \$                         | 1,745,500<br>Total<br>1,075,000<br>600,000<br>70,000                                                                     |                                                                          | Commissioners<br>Notes<br>\$250,000 received from DCNR In November 2021<br>\$158,249 received from DCED in 2022<br>DCNR RWNP Phase IA - \$324,800<br>Joint project between Malvern Borough, E. Whiteland                                                                                                 |
| Parks and Trails<br>Randolph Woods Development - Phase I<br>Randolph Woods Development - Phase IA<br>Randolph Woods Development - Phase II<br>Patriot's Path                                                                        | \$                                                                               | <b>2024</b><br>250,000<br>-<br>10,000<br>-               | \$<br>\$<br>\$<br>\$<br>\$                   | <b>2025</b><br>825,000<br>100,000<br>15,000<br>- | \$<br>\$<br>\$<br>\$<br>\$                                                                                     | 325,000<br>2026<br>-<br>250,000<br>15,000                | \$<br>\$<br>\$<br>\$<br>\$                         | 325,000 2027 250,000 340,000 25,000                                         | \$ 32<br>2020<br>\$<br>\$<br>\$<br>\$<br>10                                                                                                                                                                 | <b>8</b><br>     | \$<br>\$<br>\$             | 1,745,500<br>Total<br>1,075,000<br>600,000<br>70,000<br>440,000                                                          |                                                                          | Commissioners<br>Notes<br>\$250,000 received from DCNR In November 2021<br>\$158,249 received from DCED in 2022<br>DCNR RWNP Phase IA - \$324,800<br>Joint project between Malvern Borough, E. Whiteland                                                                                                 |
| Parks and Trails<br>Randolph Woods Development - Phase I<br>Randolph Woods Development - Phase IA<br>Randolph Woods Development - Phase II<br>Patriot's Path<br>Park Improvements                                                   | \$                                                                               | 2024<br>250,000<br>-<br>10,000<br>-<br>25,000            | \$<br>\$<br>\$<br>\$<br>\$<br>\$             | <b>2025</b> 825,000 100,000 15,000 - 25,000      | \$<br>\$<br>\$<br>\$<br>\$<br>\$<br>\$<br>\$                                                                   | 325,000<br>2026<br>-<br>250,000<br>15,000                | \$<br>\$<br>\$<br>\$<br>\$<br>\$<br>\$             | 325,000       2027       -       250,000       340,000       25,000       - | \$ 32<br>2028<br>\$<br>\$ 10<br>\$ 20<br>\$                                                                                                                                                                 | <b>8</b><br>     | \$<br>\$<br>\$             | 1,745,500<br>Total<br>1,075,000<br>600,000<br>70,000<br>440,000<br>125,000                                               |                                                                          | Commissioners Notes S250,000 received from DCNR In November 2021 \$158,249 received from DCED in 2022 DCNR RWNP Phase IA - \$324,800 Joint project between Malvern Borough, E. Whiteland Twp., & Tredyffrin Twp. Construction of trail to connect to the required pedestrian access for Malvern Prep per |
| Parks and Trails Randolph Woods Development - Phase I Randolph Woods Development - Phase IA Randolph Woods Development - Phase II Patriot's Path Park Improvements Trail Construction connecting Malvern Prep and Paoli Battlefield | \$<br>\$<br>\$<br>\$                                                             | 2024<br>250,000<br>-<br>10,000<br>-<br>25,000<br>100,000 | \$<br>\$<br>\$<br>\$<br>\$<br>\$<br>\$<br>\$ | <b>2025</b> 825,000 100,000 15,000 - 25,000      | \$<br>\$<br>\$<br>\$<br>\$<br>\$<br>\$<br>\$<br>\$<br>\$<br>\$<br>\$<br>\$<br>\$<br>\$<br>\$<br>\$<br>\$<br>\$ | 325,000<br>2026<br>-<br>250,000<br>15,000<br>-<br>25,000 | \$<br>\$<br>\$<br>\$<br>\$<br>\$<br>\$<br>\$<br>\$ | 325,000       2027       -       250,000       340,000       25,000       - | \$     32       \$     32       \$     2024       \$     10       \$     10       \$     20       \$     10       \$     20       \$     10       \$     20       \$     10       \$     10       \$     10 | <b>B</b><br>     | \$<br>\$<br>\$<br>\$<br>\$ | 1,745,500         Total         1,075,000         600,000         70,000         440,000         125,000         100,000 |                                                                          | Commissioners Notes S250,000 received from DCNR In November 2021 \$158,249 received from DCED in 2022 DCNR RWNP Phase IA - \$324,800 Joint project between Malvern Borough, E. Whiteland Twp., & Tredyffrin Twp. Construction of trail to connect to the required pedestrian access for Malvern Prep per |

## Capital Improvement Program 2024 - 2028

| Stormwater                                            |          | 2024                    | 202        | 25                     | 2026                         | 2027            | 2028                   |            | Total                    | 2022 Comprehensive<br>Plan: Strategy & Goal<br>Correlating<br>Section(s) | Notes                                                   |
|-------------------------------------------------------|----------|-------------------------|------------|------------------------|------------------------------|-----------------|------------------------|------------|--------------------------|--------------------------------------------------------------------------|---------------------------------------------------------|
|                                                       |          | 2024                    | 201        |                        | 2020                         | 2027            | 2020                   |            |                          | Section(5)                                                               | County ARPA Grant awarded for \$725,100 on              |
|                                                       |          |                         |            |                        |                              |                 |                        | \$         | 744,150                  |                                                                          | December 15, 2022 by Chester County                     |
| North Warren Avenue Streambank Stabilization          | \$       | 744,150                 | \$         | -                      | \$-                          | \$-\$           | -                      |            |                          |                                                                          | Commissioners                                           |
|                                                       |          |                         |            |                        |                              |                 |                        |            |                          |                                                                          | Action plan to be developed through Public Works Sub-   |
| Drainage Improvements (Non-MS4)                       | \$       | 75,000                  | \$         | 75,000                 | \$ 75,000                    | \$ 75,000 \$    | 75,000                 | \$         | 375,000                  |                                                                          | Committee                                               |
|                                                       |          |                         |            |                        |                              |                 |                        |            |                          |                                                                          | Stormwater Master Plan to be Developed                  |
| Stormwater Infrastructure Improvements (MS4)          | \$       | 100,000                 | \$ 1       | 00,000                 | \$ 100,000                   | \$ 100,000 \$   | 100,000                | \$         | 500,000                  |                                                                          |                                                         |
| Total - Stormwater                                    | ć        | 919,150                 | ¢ 1        | 75,000                 | \$ 175,000                   | \$ 175,000 \$   | 175,000                | ć          | 1,619,150                |                                                                          |                                                         |
|                                                       | <b>,</b> | 919,130                 | <u>э</u> т | /3,000                 | \$ 175,000                   | <u> </u>        | 175,000                | Ş          | 1,019,130                |                                                                          |                                                         |
| Traffic and Pedestrians                               |          | 2024                    | 202        | 25                     | 2026                         | 2027            | 2028                   |            | Total                    |                                                                          | Notes                                                   |
|                                                       |          | -                       |            | -                      |                              |                 |                        |            |                          |                                                                          | MPC advising on matter currently and to render          |
| Sidewalk Improvements                                 | \$       | 150,000                 | \$ 1       | 50,000                 | \$ 150,000                   | \$ 150,000 \$   | 150,000                | \$         | 750,000                  |                                                                          | recommendation in first quarter of Year 2024.           |
|                                                       |          |                         |            |                        |                              |                 |                        |            |                          |                                                                          | Research Grant Opportunities.                           |
|                                                       |          |                         |            |                        |                              |                 |                        |            |                          |                                                                          | MPC advising on matter currently and to render          |
| Wayfinding Signs                                      | \$       | 25,000                  | \$         | 25,000                 | \$ 10,000                    | \$ 10,000 \$    | 10,000                 | \$         | 80,000                   |                                                                          | recommendation in first quarter of Year 2024.           |
|                                                       |          |                         |            |                        |                              |                 |                        |            |                          |                                                                          | Research Grant Opportunities.                           |
| King Street - Shade Tree Plan                         | \$       | 25,000                  |            | 20,000                 |                              |                 | 20,000                 | \$         | 105,000                  |                                                                          |                                                         |
| Streetscape Improvements                              | \$       | 10,000                  |            | 10,000                 |                              |                 |                        | \$         | 50,000                   |                                                                          |                                                         |
| Traffic Analysis Engineering Studies                  | Ş        | 30,000                  | Ş          | 40,000                 | \$ 40,000                    | \$ 40,000 \$    | 40,000                 | \$         | 190,000                  |                                                                          |                                                         |
| Traffic Safety Improvements                           | 4        | 100 000                 | ć          | 50,000                 | \$ 50,000                    |                 | 50,000                 | ~          | 300,000                  |                                                                          | Specific projects to be recommended by the Public       |
|                                                       | Ş        | 100,000                 | Ş          | 50,000                 | \$ 50,000                    | \$ 50,000 \$    | 50,000                 | Ş          | 500,000                  |                                                                          | Safety Committee. Based on review of the traffic study. |
| Total - Traffic and Pedestrians                       | Ś        | 340,000                 | Ś 2        | 95,000                 | \$ 280,000                   | \$ 280,000 \$   | 280,000                | Ś          | 1,475,000                |                                                                          |                                                         |
|                                                       |          |                         | • <u>-</u> |                        |                              |                 |                        | <u> </u>   | _,,                      |                                                                          |                                                         |
| Administration                                        |          | 2024                    | 202        | 25                     | 2026                         | 2027            | 2028                   |            | Total                    |                                                                          | Notes                                                   |
| Zoning Ordinance & SALDO Update in accordance         | ć        | 100,000                 | \$         | 50,000                 | ¢ .                          | \$ - \$         |                        | ć          | 150,000                  |                                                                          |                                                         |
| with Approved Comprehensive Plan                      | Ç        |                         |            |                        |                              |                 |                        | Ļ          |                          |                                                                          |                                                         |
| Zoning Ordinance & Official Map Amendments            | \$       | 20,000                  |            | 7,000                  |                              |                 |                        | \$         | 48,000                   |                                                                          |                                                         |
| General Code - Reformat of Code of Ordinances         | \$       | 17,050                  |            | 4,000                  |                              |                 | 4,000                  | \$         | 33,050                   |                                                                          |                                                         |
| Document Imaging                                      | \$       | 30,000                  | \$         | 15,000                 | \$ 15,000                    | \$ 15,000 \$    | 15,000                 | \$         | 90,000                   |                                                                          |                                                         |
| Main Revitalization Street Task Force                 |          |                         |            |                        |                              |                 |                        |            |                          |                                                                          |                                                         |
| Creation of Main Street Manager and Non-Profit Entity | \$       | 100,000                 | \$         | -                      | \$-                          | \$-\$           | -                      | \$         | 100,000                  |                                                                          |                                                         |
| Professional Services                                 |          |                         |            |                        |                              |                 |                        |            |                          |                                                                          |                                                         |
| Coneral Evenence                                      | <u>۲</u> | F 000                   | ć          | F 000                  | ć г.000                      |                 | F 000                  | <u>خ</u>   | 25.000                   |                                                                          |                                                         |
| General Expense Total - Administration                | ې<br>د   | 5,000<br><b>272,050</b> | -          | 5,000<br><b>81,000</b> | \$ 5,000<br><b>\$ 31,000</b> |                 | 5,000<br><b>31,000</b> | ې<br>د     | 25,000<br><b>446,050</b> |                                                                          |                                                         |
|                                                       | <b>,</b> | 272,030                 | <u>ې</u>   | 31,000                 | \$ 51,000                    | Ş 31,000 Ş      | 51,000                 | Ş          | 440,030                  |                                                                          |                                                         |
| Subsection Totals                                     |          | 2024                    | 202        | 25                     | 2026                         | 2027            | 2028                   |            | Total                    |                                                                          | Notes                                                   |
| Total - Sewer                                         | \$       | 650,000                 | \$ 1       | 70,000                 | \$ 170,000                   | \$ 170,000 \$   | 170,000                | \$         | 1,330,000                |                                                                          |                                                         |
| Total - Buildings and Vehicles                        | \$       | 252,500                 |            | 20,000                 | \$ 250,000                   | \$ 220,000 \$   | 250,000                | \$         | 1,192,500                |                                                                          |                                                         |
| Total - Roads and Bridges                             | \$       | 445,500                 | \$ 3       | 25,000                 | \$ 325,000                   | \$ 325,000 \$   | 325,000                | \$         | 1,745,500                |                                                                          |                                                         |
| Total - Parks and Trails                              | \$       | 515,000                 | \$9        | 95,000                 | \$ 420,000                   | \$ 660,000 \$   | 270,000                | \$         | 2,860,000                |                                                                          |                                                         |
| Total - Stormwater                                    | \$       | 919,150                 | \$ 1       | 75,000                 | \$ 175,000                   | \$ 175,000 \$   | 175,000                | \$         | 1,619,150                |                                                                          |                                                         |
| Total - Traffic and Pedestrians                       | \$       | 340,000                 |            | 95,000                 |                              |                 | 280,000                | \$         | 1,475,000                |                                                                          |                                                         |
| Total - Administration                                | \$       | 272,050                 |            | 81,000                 |                              | + -/ +          | 31,000                 | \$         | 446,050                  |                                                                          |                                                         |
| Total CIP Budget 2023-2027                            | \$       | 3,394,200               | \$ 2,26    | 1,000                  | \$ 1,651,000                 | \$ 1,861,000 \$ | 1,501,000              | \$         | 10,668,200               |                                                                          |                                                         |
|                                                       |          |                         |            |                        |                              |                 |                        |            |                          |                                                                          |                                                         |
|                                                       |          |                         |            |                        |                              |                 |                        |            |                          |                                                                          |                                                         |
|                                                       |          |                         |            |                        |                              |                 |                        |            |                          |                                                                          |                                                         |
|                                                       |          |                         |            |                        |                              |                 |                        |            |                          |                                                                          |                                                         |
|                                                       |          |                         |            |                        |                              |                 |                        |            |                          |                                                                          |                                                         |
|                                                       |          |                         |            |                        |                              |                 |                        |            |                          |                                                                          |                                                         |
|                                                       |          |                         |            |                        |                              |                 |                        |            |                          |                                                                          |                                                         |
|                                                       |          |                         |            |                        |                              |                 |                        |            |                          |                                                                          |                                                         |
|                                                       |          |                         |            |                        |                              |                 |                        |            |                          |                                                                          |                                                         |
|                                                       |          |                         |            |                        |                              |                 |                        |            |                          |                                                                          |                                                         |
|                                                       |          |                         |            |                        |                              |                 |                        |            |                          |                                                                          |                                                         |
|                                                       |          |                         |            |                        |                              |                 |                        |            |                          |                                                                          |                                                         |
|                                                       |          |                         | L          |                        |                              |                 |                        | ı <u> </u> |                          |                                                                          |                                                         |