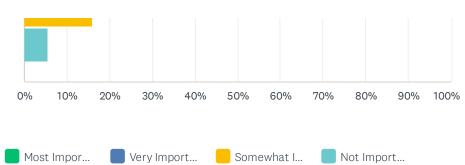

| 2/4/2021 3:16 PM |
| 355 | A theater, more restaurants and retail, more outdoor dining, bike paths                                                                                                                                                                                                                                                                          | 2/4/2021 3:11 PM |

Malvern Borough Survey SurveyMonkey

## Q11 How important are the following to Malvern Borough's future?



**100** 63 / 156 **101** 

Malvern Borough Survey SurveyMonkey SurveyMonkey SurveyMonkey



|                                                               | MOST<br>IMPORTANT | VERY<br>IMPORTANT | SOMEWHAT<br>IMPORTANT | NOT<br>IMPORTANT | TOTAL | WEIGHTED<br>AVERAGE |
|---------------------------------------------------------------|-------------------|-------------------|-----------------------|------------------|-------|---------------------|
| Vitality and business opportunity in the King Street corridor | 33.33%<br>188     | 50.35%<br>284     | 13.65%<br>77          | 2.66%<br>15      | 564   | 3.14                |
| Neighborhood character in terms of building size and density  | 48.14%<br>272     | 37.70%<br>213     | 11.68%<br>66          | 2.48%            | 565   | 3.32                |
| Community facilities, services, and recreation opportunities  | 28.60%<br>161