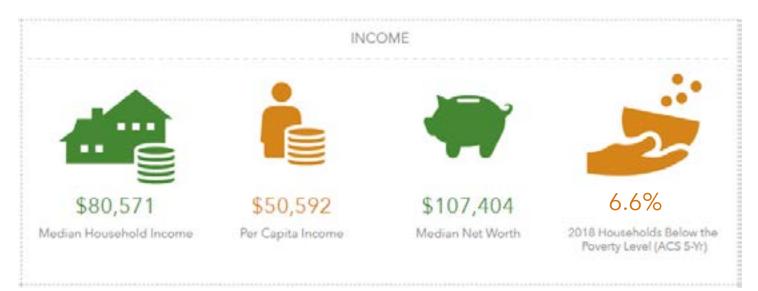

#### Overview

Population: 3,469

Area: 1.27 square miles

Households: 1.548

Median Household Income: \$80,571

Historic Population Trends, 1930 to 2020

#### Malvern Borough Income, 2020

Chester County Income, 2020

The median household income is lower than Chest er County, while the per capit a income is about the same as Chest er County. The median household income may be lower in the borough if there are more single person households. Based on 2010 census data, about 16% of Malvern's population were living alone, compared to Chest er County's 8.4%.

The median household income in Malvern Borough is lower than Chester County, however the per capita income is consistent with Chester County. This discrepancy may be explained by the larger percentage of single person households in the borough.