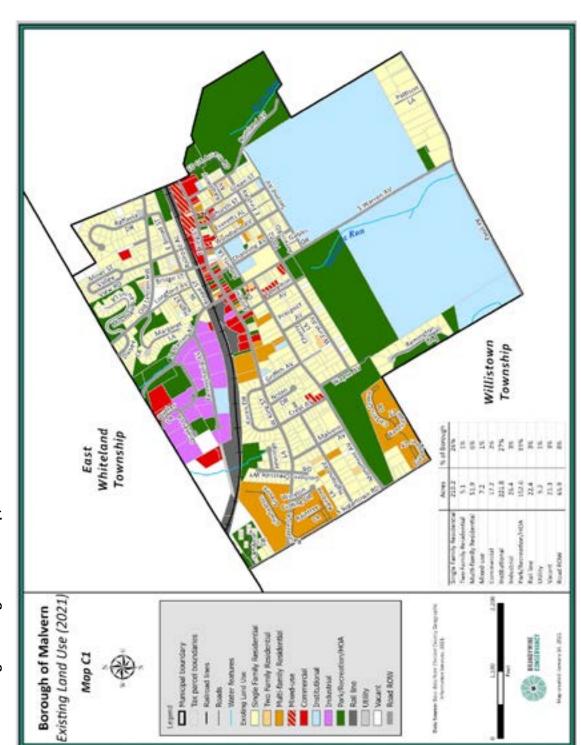

rough stands at approximately 21.26 acres or 2.6% of the Borough (See Existing Land Use Map and Table, pages 4 & 5). Courts have held that, until a community is almost fully developed (i.e., 95% plus), it is still a developing community and, therefore, obligated to provide for its fair share of multi-family housing. The Borough would be considered fully built out.
- Multi-family units: At 38%, multi-family units comprise the largest segment of the housing stock. (See Housing Stock Diversity, page 6) 7
- Amount of land available for multi-family development: Of the 21.26 vacant acres in the Borough, 9.78 acres are residentially zoned and allow for upper floor apartment units. 3)

January 28, 2022

3

High-level Housing Analysis Malvern Borough

Malvern Borough: Existing Land Use Map, 2021



Malvern Borough: Existing Land Use- Acres, 2021

| LUC from Chester County 2021 parcel classes | Acres  | % of Borough |
|---------------------------------------------|--------|--------------|
| Commercial                                  | 17.23  | 2.1%         |
| Industrial                                  | 26.43  | 3.3%         |
| Institutional                               | 221.76 | 27.3%        |
| Mixed-use                                   | 7.19   | %6.0         |
| Mobile Home                                 | 0.31   | %0.0         |
| Multi-family Residential                    | 51.92  | 6.4%         |
| Park/Recreation/HOA                         | 152.56 | 18.8%        |
| Rail line                                   | 22.36  | 2.8%         |
| Single Family Residential