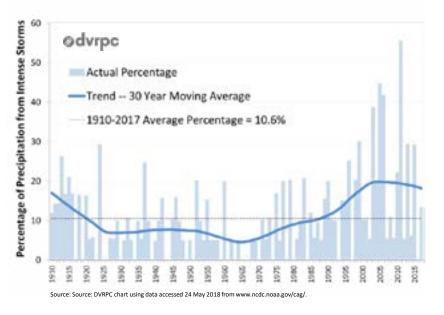

so it may be helpful to think about the difference between weather and climate with an analogy: weather influences what clothes you wear on a given day, while the climate where you live influences the entire wardrobe you buy."

Source: EPA, https://www.epa.gov/climate-indicators/weather-climate



The following illustrates precipitation data, both measured and projected, for Malvern Borough. From 1970-1980, the Borough experienced 49.9 inches per year (in/yr) of precipitation, on average. From 2010-2020 the Borough experienced 47.83 in/yr, on average. In an optimist scenario, projections show the Borough experiencing 52.87 in/yr from 2090-2100. In a pessimist scenario, projections show 57.44 in/yr from 2090-2100.

### **Average Precipitation**



### **Intense Storms and Precipitation**



Data Sources: Historic precipitation from NOAA's national climate data center, DEVAULT 1 W, PHOENIXVILLE 1 E & WEST CHESTER 2 NW weather stations. Projected precipitation data from National Center for Atmospheric Research (NCAR) Community Climate System Model (CCSM) projections compilied using the ITree tool developed by USDA Forest Service, Davey Tree Expert Co., National Arbor Dav Foundation, Society of Municipal Arborists. International Society of Arboriculture and Casey Trees, Intense Storms and Precipitation graph from DVRPC.

Co., National Arbor Day Foundation, Society of Municipal Arborists, International Society of Arboriculture and Casey Trees. Intense Storms and Precipitation graph from DVRPC.



The following illustrates temperature data, both measured and projected, for Malve