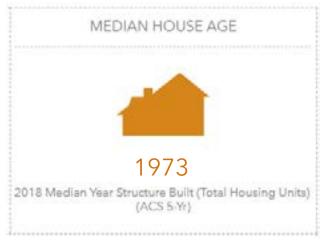

#### Age of Housing Stock 2014-2018

The Median house age in Malvern Borough is 1973 however there is a large amount of structure built before 1939.

19