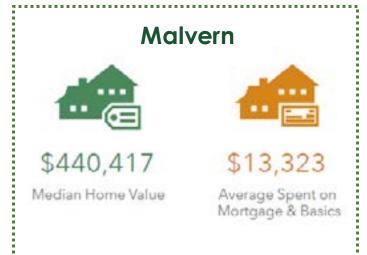

#### Overview

Population: 3,469

Area: 1.27 square miles

Households: 1.548

Median Household Income: \$80,571

Historic Population Trends, 1930 to 2020

#### Malvern Borough Income, 2020

Chester County Income, 2020

The median household income is lower than Chest er County, while the per capit a income is about the same as Chest er County. The median household income may be lower in the borough if there are more single person households. Based on 2010 census data, about 16% of Malvern's population were living alone, compared to Chest er County's 8.4%.

#### Median Value of Owner-Occupied Housing, 2020