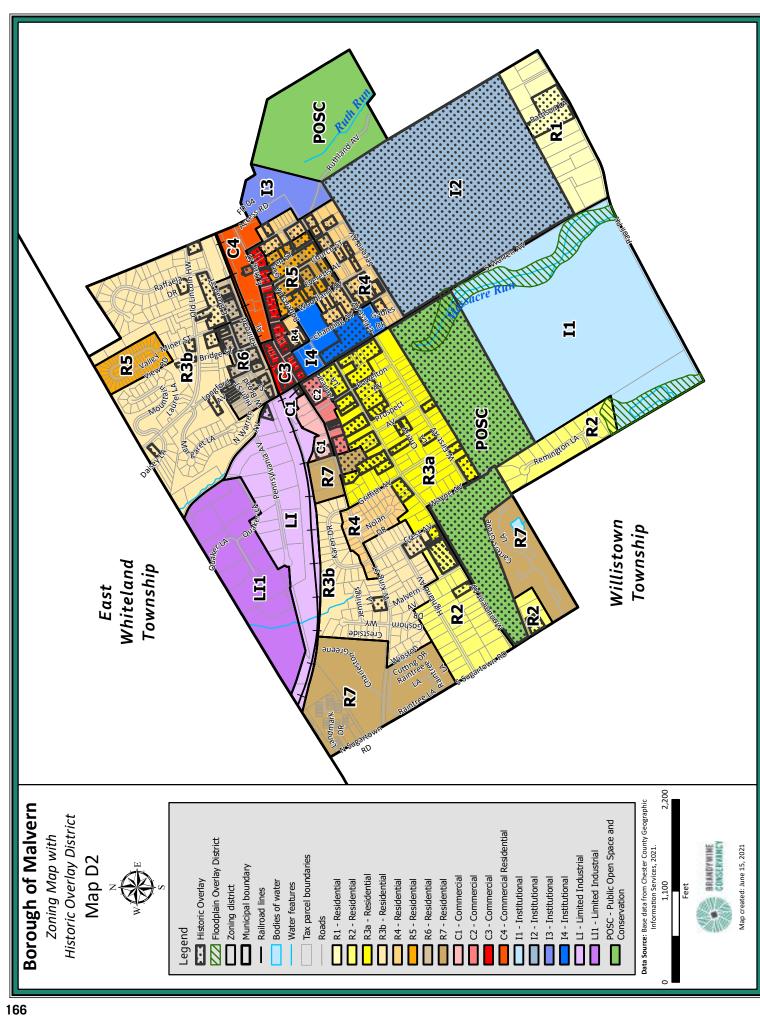

he I1 and I2 Districts, applying to two large institutional uses in the southern half of the Borough, make up twenty-seven percent of this total. Both the I1 and I2 Districts have been established to provide for planned campus developments, with a twenty-acre minimum lot size. The primary difference between these two districts is the residential cluster development option within the I2 District through conditional use approval. The I3 and I4 Districts apply to other institutional uses established on smaller lots in the northern half of the Borough.

The areas shown on Map D2 as POSC, or Public Open Space and Conservation District, apply to public parks, open space, and Homeowners Association (HOA) lands. This District is applied to roughly twelve percent of the total Borough land area.







### Introduction

ordinance is exclusionary in its effect...always depends on the unique facts in each case and, thus, can only be decided on a case-by-case basis."11 382 A.2d 105. This case established an accepted methodology for determining whether a municipality is meeting its housing obligation or if it is excluding any housing types, particularly multi- family dwellings. While the case law following Surrick has provided some general guidelines, there are no clear standards for meeting fair share. In fact, even with the three-tier Surrick test, "the question of whether or not a zoning In 1977, the Pennsylvania Supreme Court decided the landmark case, Surrick v. Zoning Hearing Board of Upper Providence Borough 776 Pa. 182,

This high-level analysis addresses the three factors establ