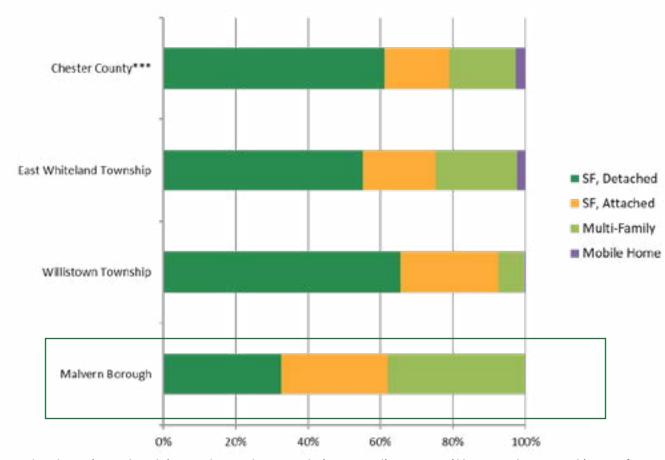

#### Housing Stock Diversity, 2020

The housing stock in Malvern borough is very diverse, with equal proportions of single family detached, single family attached and multifamily dwellings.

21