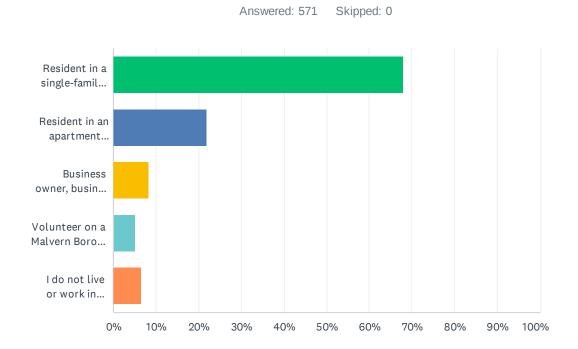

# Q2 What is your affiliation with Malvern Borough? Select all that apply.

| ANSWER CHOICES                                              | RESPONSES |     |
|-------------------------------------------------------------|-----------|-----|
| Resident in a single-family home or twin                    | 67.95%    | 388 |
| Resident in an apartment building, townhome, or condominium | 22.07%    | 126 |
| Business owner, business employee, or landlord              | 8.41%     | 48  |
| Volunteer on a Malvern Borough committee or board           | 5.08%     | 29  |
| I do not live or work in Malvern Borough                    | 6.65%     | 38  |
| Total Respondents: 571                                      |           |     |