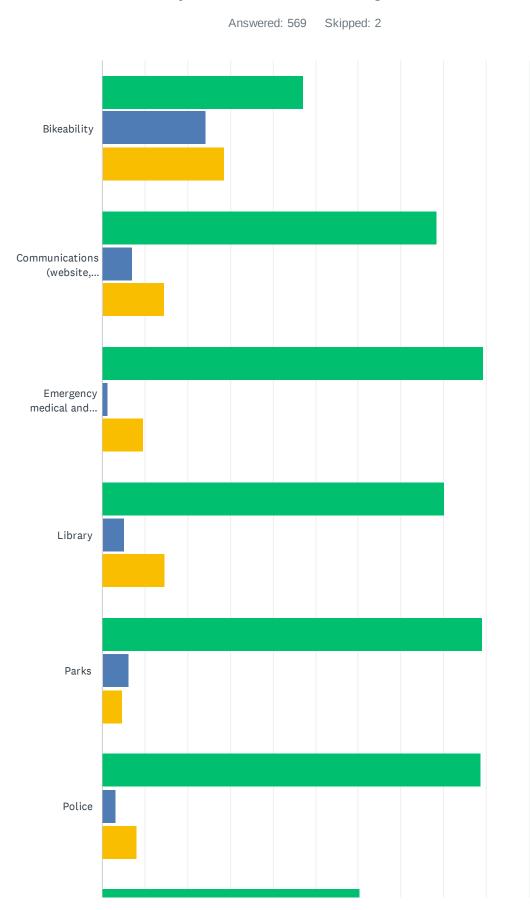

# Q4 How many people of each age group live in your household?

Answered: 563 Skipped: 8

| ANSWER CHOICES | RESPONSES |     |
|----------------|-----------|-----|
| 0-11 years     | 28.77%    | 162 |
| 12-24 years    | 30.02%    | 169 |
| 25-44 years    | 37.12%    | 209 |
| 45-64 years    | 50.98%    | 287 |
| 65+ years      | 38.19%    | 215 |