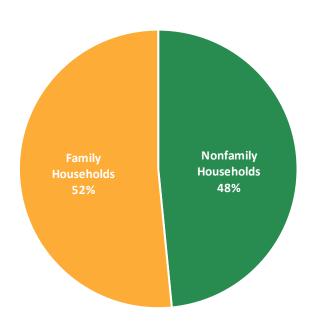

# Family vs. Nonfamily Households

Household sizes in Malvern Borough are slightly smaller than the surrounding communities and Chester County. The composition of households found in Malvern borough is split relatively evenly between families and nonfamily households. Of those nonfamily households, about 82% were comprised of individuals living alone, which contributes to the lower average household sizes.