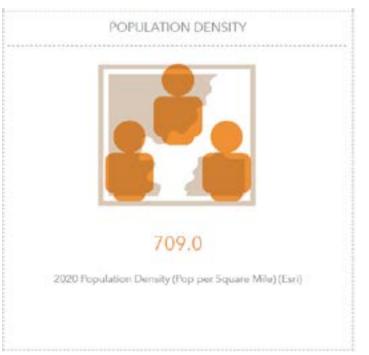

# Population Density

#### Population Density, Malvern Borough, 2020

As an urban core, Malvern Borough's characteristics are much different than the surrounding townships.

# Population Density, Chester County, 2020

| Borough        | Density  |
|----------------|----------|
| West Chester   | 10,836.7 |
| Phoenixville   | 5,316    |
| Kennett Square | 6,151.3  |