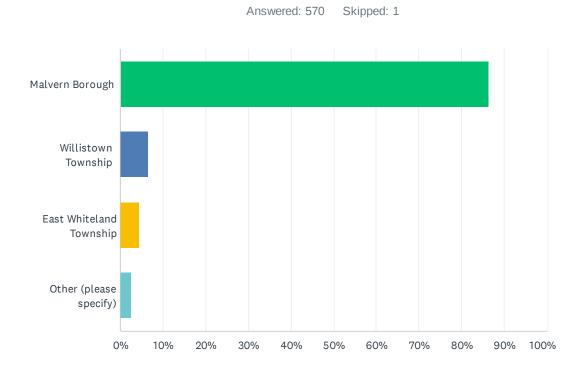

# Q1 Which municipality do you live in?Click here to view a map showing the boundaries of Malvern Borough

| ANSWER CHOICES          | RESPONSES |     |
|-------------------------|-----------|-----|
| Malvern Borough         | 86.32%    | 492 |
| Willistown Township     | 6.67%     | 38  |
| East Whiteland Township | 4.39%     | 25  |
| Other (please specify)  | 2.63%     | 15  |
| TOTAL                   |           | 570 |