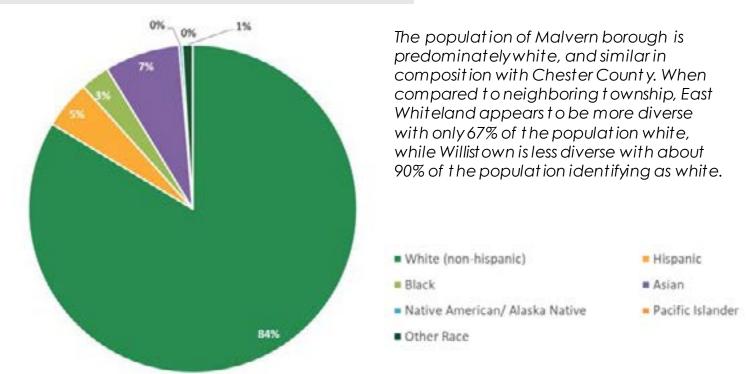

------------|------------|------------|----------|----------|
| Malvern Borough    | 2,996      | 3,469      | 473      | 15.8     |
| East Whiteland Twp | 10,665     | 14,270     | 3,605    | 33.8     |
| Willistown Twp     | 10,495     | 11,214     | 719      | 6.9      |
| Chester County     | 498,886    | 534,413    | 35,527   | 7.1      |



# Population Density

# Population Diversity

#### Population Density, Malvern Borough, 2020



As an urban core, Malvern Borough's characteristics are much different than the surrounding townships.



# Population Density, Chester County, 2020



| Borough        | Density  |
|----------------|----------|
| West Chester   | 10,836.7 |
| Phoenixville   | 5,316    |
| Kennett Square | 6,151.3  |



#### Population Diversity, Malvern Borough, 2020







# Population & Households

# İ

# Age

#### Population per Household, 2000, 2010, 2018



# Family vs. Nonfamily Households



# Average Household Size



2020 Average Household Size (Esri)

| Average Household Size  |      |      |  |
|-------------------------|------|------|--|
| Municipality            | 2010 | 2020 |  |
| Malvern Borough         | 2.22 | 2.23 |  |
| East Whiteland Township | 2.73 | 2.8  |  |
| Willistown Township     | 2.43 | 2.41 |  |
| Chester County          | 2.65 | 2.65 |  |

#### Population by Age Group, 2020



The **median age** in Malvern borough is **43.5**. When looking at age groups, which are divided into groups **children to college aged** (0-24), **economically active** (post college-early retirement, 25 to 54) and **eligible for retirement** (55 t