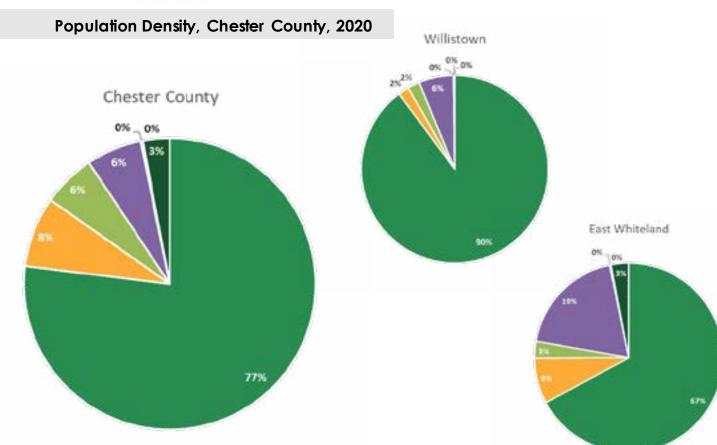

#### Population Density, Malvern Borough, 2020

As an urban core, Malvern Borough's characteristics are much different than the surrounding townships.

# Population Density, Chester County, 2020

| Borough        | Density  |
|----------------|----------|
| West Chester   | 10,836.7 |
| Phoenixville   | 5,316    |
| Kennett Square | 6,151.3  |

# Population Density