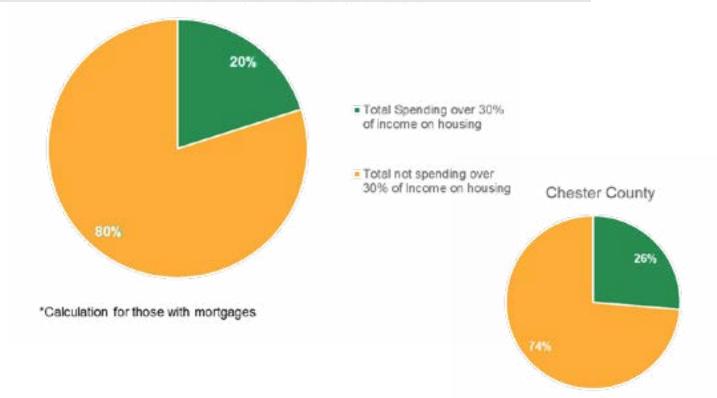

# Homeowner Housing Affordability, Malvern Borough, 2020

Housing in Malvern Borough is slightly more affordable when compared to Chester County and there is an even ratio of homeowners to renters. The housing stock is also very diverse with an even distribution of single family detach, single family attached and multifamily dwellings. This housing diversity may contribute to the housing affordability, providing a mix of housing types and sizes.