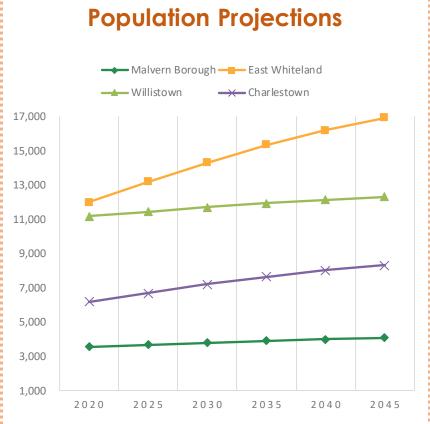

#### Projections, 2020 to 2045

Delaware Valley Regional Planning Commission (DVRPC) population projections estimate Malvern Borough may reach a population of 4,093 residents by 2045. DVRPC projects there to be 3,684 residents in the community in 2025. This modest increase in population, 409 persons over a 20-year time period, may be attributed to the developed nature of the Township and the limited amount of new development potential. Estimates suggest that the rate of population change will continue to slow over time, from 6.2% between 2020 and 2025 to 1.9% between 2040 and 2045.

#### Population Change, 2010 to 2020

2010 - 2020

|                    | 2010 Total | 2020 Total | # Change | % Change |
|--------------------|------------|------------|----------|----------|
| Malvern Borough    | 2,996      | 3,469      | 473      | 15.8     |
| East Whiteland Twp | 10,665     | 14,270     | 3,605    | 33.8     |
| Willistown Twp     | 10,495     | 11,214     | 719      | 6.9      |
| Chester County     | 498,886    | 534,413    | 35,527   | 7.1      |