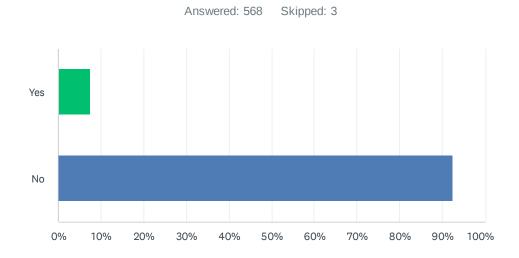

# Q2 What is your affiliation with Malvern Borough? Select all that apply.

| ANSWER CHOICES                                              | RESPONSES |     |
|-------------------------------------------------------------|-----------|-----|
| Resident in a single-family home or twin                    | 67.95%    | 388 |
| Resident in an apartment building, townhome, or condominium | 22.07%    | 126 |
| Business owner, business employee, or landlord              | 8.41%     | 48  |
| Volunteer on a Malvern Borough committee or board           | 5.08%     | 29  |
| I do not live or work in Malvern Borough                    | 6.65%     | 38  |
| Total Respondents: 571                                      |           |     |