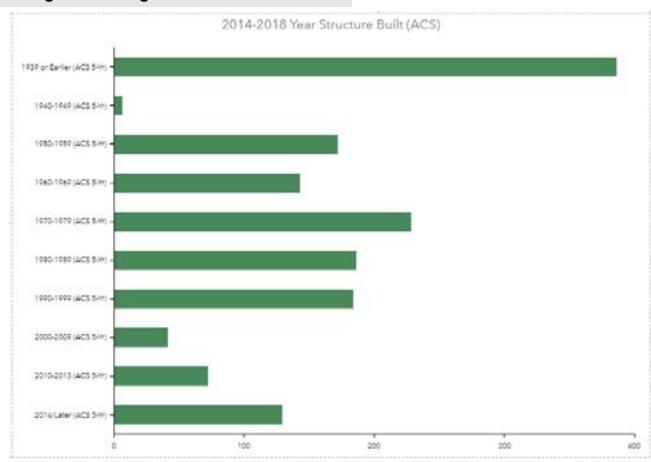

#### Age of Housing Stock 2014-2018

The Median house age in Malvern Borough is 1973 however there is a large amount of structure built before 1939.

19