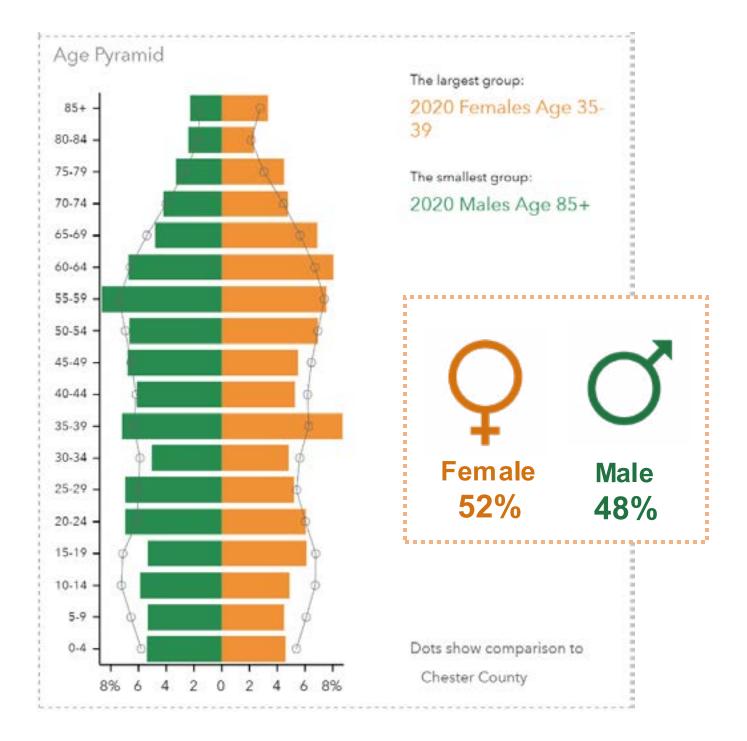

# Age

#### Population by Age & Sex, 2020

This age Pyramid shows that there are generally speaking lower birth rates and death rates and high life expect ancy. There is a large population that would be considered retirement age 55+. There is also a larger population of older millennials (ages 35-39). This population pyramid is generally consistent with Chester County (gray dotted line) however there are slightly fewer youth (Kids-teenagers) compared to the County.

The Borough's population is largely comprised of older millennials between the ages of 35 to 39 and people approaching retirement between the ages of 55 and 60. Compared with Chester County as a whole, Malvern borough has slightly fewer children and teenagers.