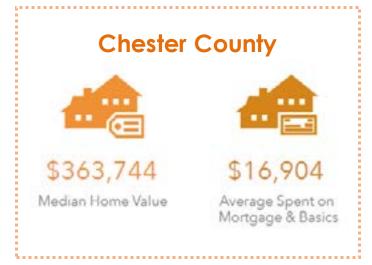

#### Population Change, 2010 to 2020

2010 - 2020

|                    | 2010 Total | 2020 Total | # Change | % Change |
|--------------------|------------|------------|----------|----------|
| Malvern Borough    | 2,996      | 3,469      | 473      | 15.8     |
| East Whiteland Twp | 10,665     | 14,270     | 3,605    | 33.8     |
| Willistown Twp     | 10,495     | 11,214     | 719      | 6.9      |
| Chester County     | 498,886    | 534,413    | 35,527   | 7.1      |

#### Malvern Borough Income, 2020

Chester County Income, 2020

The median household income is lower than Chest er County, while the per capit a income is about the same as Chest er County. The median household income may be lower in the borough if there are more single person households. Based on 2010 census data, about 16% of Malvern's population were living alone, compared to Chest er County's 8.4%.

The median household income in Malvern Borough is lower than Chester County, however the per capita income is consistent with Chester County. This discrepancy may be explained by the larger percentage of single person households in the borough.