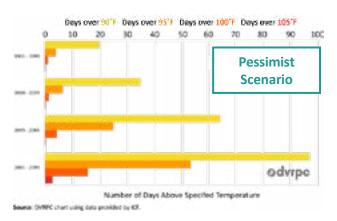

of Arboriculture and Casey Trees, Intense Storms and Precipitation graph from DVRPC.

Co., National Arbor Day Foundation, Society of Municipal Arborists, International Society of Arboriculture and Casey Trees. Intense Storms and Precipitation graph from DVRPC.



The following illustrates temperature data, both measured and projected, for Malvern Borough. From 1970-1980, the Borough experienced a temperature of 49.89°F on average, annually. From 2010-2020 the Borough experienced temperatures of 47.83°F on average. In an optimist scenario, projections show the Borough experiencing average temperatures of 57.9°F from 2090-2100. In a pessimist scenario, projections show average temperatures of 62.1°F from 2090-2100.

### **Average Temperature**



### **Days Over Specified Temperatures**





Data Sources: Historic temperature from NOAA's national climate data center, DEVAULT 1 W, PHOENIXVILLE 1 E & WEST CHESTER 2 NW weather stations. Projected temperature data from National Center for Atmospheric Research (NCAR) Community Climate System Model (CCSM) projections compiled using the iTree tool developed by USDA Forest Service, Davey Tree Expert Co., National Arbor Day Foundation, Society of Municipal Arborists, International Society of Arboriculture and Casey Trees. Days over specified temperatures graphs from DVRPC.

GHG

Emissions

The following information illustrates greenhouse gas emissions (GHG) within Malvern Borough, according to the 2015 Energy and Emissions Profile for Malvern Borough, developed by the Delaware Valley Regional Planning Commission (DVRPC). Overall emis