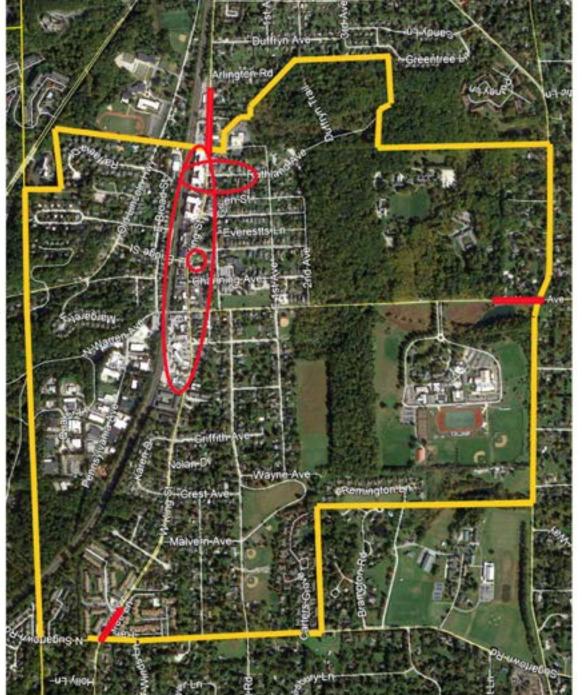

Malvern Borough Comprehensive Plan Urban Center Revitalization Plan Checklist

# **Urban Center Revitalization Plan Checklist**

The Malvern Borough Comprehensive Plan update also represents an update to the previously adopted 2009 Urban Center Revitalization Plan. A full overview of the planning process can be found in Chapter 1 of the Comprehensive Plan. The Checklist provided below focuses on recommendations that enhance future economic growth, provide redevelopment and reinvestment opportunities, and enhance community facilities.