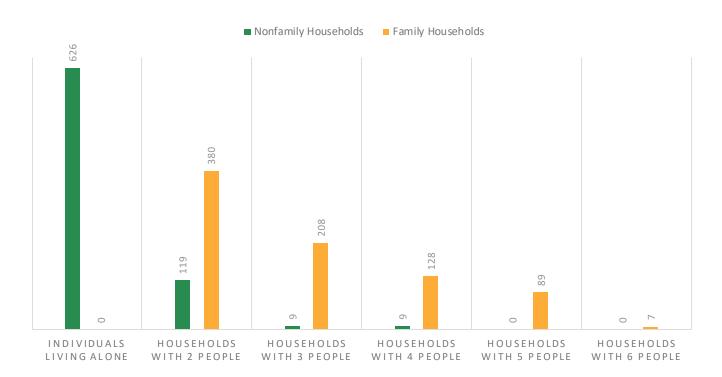

# Family vs. Nonfamily Households

Household sizes in Malvern Borough are slightly smaller than the surrounding communities and Chester County. The composition of households found in Malvern borough is split relatively evenly between families and nonfamily households. Of those nonfamily households, about 82% were comprised of individuals living alone, which contributes to the lower average household sizes.