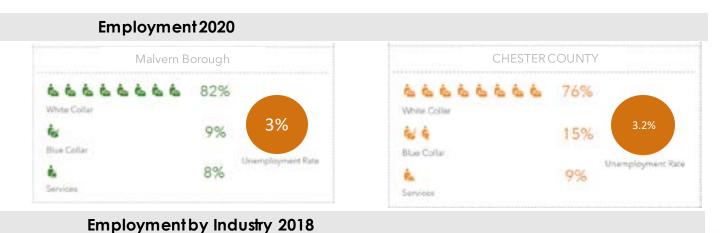

# Workforce

Note: "Surrounding municipalities" includes At glen, Londonderry Township, Parkesburg, West Fallowfield Township, and West Sadsbury Township.