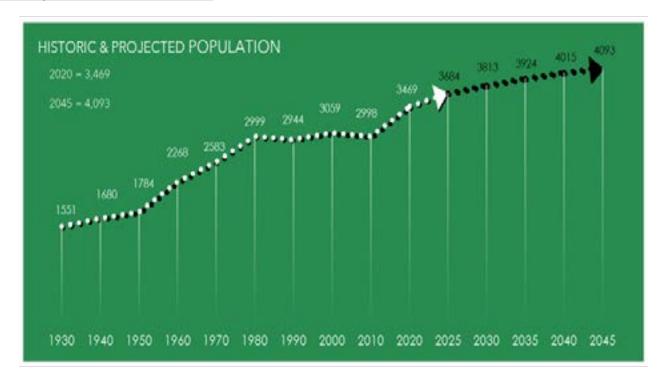

#### Overview

Population: 3,469

Area: 1.27 square miles

Households: 1.548

Median Household Income: \$80,571

Historic Population Trends, 1930 to 2020

# Population

#### Projections, 2020 to 2045

Delaware Valley Regional Planning Commission (DVRPC) population projections estimate Malvern Borough may reach a population of 4,093 residents by 2045. DVRPC projects there to be 3,684 residents in the community in 2025. This modest increase in population, 409 persons over a 20-year time period, may be attributed to the developed nature of the Township and the limited amount of new development potential. Estimates suggest that the rate of population change will continue to slow over time, from 6.2% between 2020 and 2025 to 1.9% between 2040 and 2045.

#### Population Change, 2010 to 2020

2010 - 2020

|                    | 2010 Total | 2020 Total | # Change | % Change |
|--------------------|------------|------------|----------|----------|
| Malvern Borough    | 2,996      | 3,469      | 473      | 15.8     |
| East Whiteland Twp | 10,665     | 14,270     | 3,605    | 33.8     |
| Willistown Twp     | 10,495     | 11,214     | 719      | 6.9      |
| Chester County     | 498,886    | 534,413    | 35,527   | 7.1      |