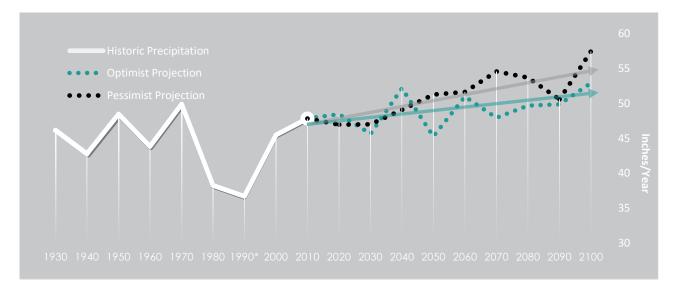

s of climate and weather are often confused, so it may be helpful to think about the difference between weather and climate with an analogy: weather influences what clothes you wear on a given day, while the climate where you live influences the entire wardrobe you buy."

Source: EPA, https://www.epa.gov/climate-indicators/weather-climate



The following illustrates precipitation data, both measured and projected, for Malvern Borough. From 1970-1980, the Borough experienced 49.9 inches per year (in/yr) of precipitation, on average. From 2010-2020 the Borough experienced 47.83 in/yr, on average. In an optimist scenario, projections show the Borough experiencing 52.87 in/yr from 2090-2100. In a pessimist scenario, projections show 57.44 in/yr from 2090-2100.

### **Average Precipitation**



### **Intense Storms and Precipitation**



Data Sources: Historic precipitation from NOAA's national climate data center, DEVAULT 1 W, PHOENIXVILLE 1 E & WEST CHESTER 2 NW weather stations. Projected precipitation data from National Center for Atmospheric Research (NCAR) Community Climate System Model (CCSM) projections compilied using the ITree tool developed by USDA Forest Service, Davey Tree Expert Co., National Arbor Dav Foundation, Society of Municipal Arborists. International Society of Arboriculture and Casey Trees, Intense Storms and Precipitation graph from DVRPC.

Co., National Arbor Day Foundation, Society of Municipal Arborists, International Society of Arboriculture and Casey Trees. Intense Storms and Precipitation graph from DVRPC.



The following illustrates temperature