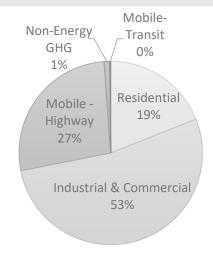

Projected temperature data from National Center for Atmospheric Research (NCAR) Community Climate System Model (CCSM) projections compiled using the iTree tool developed by USDA Forest Service, Davey Tree Expert Co., National Arbor Day Foundation, Society of Municipal Arborists, International Society of Arboriculture and Casey Trees. Days over specified temperatures graphs from DVRPC.

GHG

Emissions

The following information illustrates greenhouse gas emissions (GHG) within Malvern Borough, according to the 2015 Energy and Emissions Profile for Malvern Borough, developed by the Delaware Valley Regional Planning Commission (DVRPC). Overall emissions are illustrated as well as emissions within the Borough attributed to different sectors.

### **Borough Greenhouse Gas Emissions**

Overall









### **Carbon Sequestration**



Absorbing and storing atmospheric carbon dioxide is called "carbon sequestration." According to the University of California, Davis, "Biological carbon sequestration is the storage of carbon dioxide in vegetation such as grasslands or forests, as well as in soils and oceans."



Climate change can impact air quality and air quality can also impact climate change. Pollutants such as cars and trucks (mobile sources) and power plants and factories (non-mobile sources) impact air quality. According to the CDC, higher temperatures may increase allergens and air pollutants. Higher temperatures will also increase ground level ozone. Air quality metrics are complicated and interrelated; the infographics below seek to give a summary of the interrelationships.