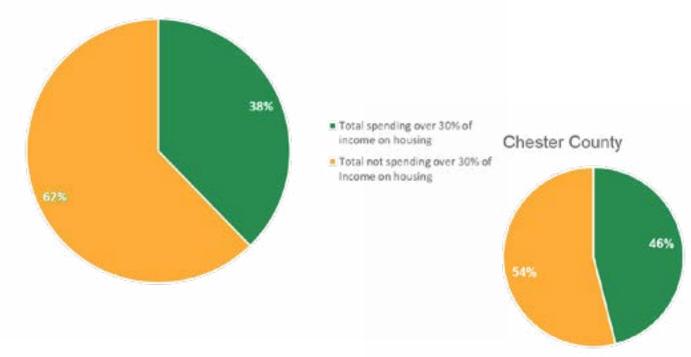

### Rental Housing Affordability, Malvern Borough, 2020

17

Housing in Malvern Borough is slightly more affordable when compared to Chester County and there is an even ratio of homeowners to renters. The housing stock is also very diverse with an even distribution of single family detach, single family attached and multifamily dwellings. This housing diversity may contribute to the housing affordability, providing a mix of housing types and sizes.