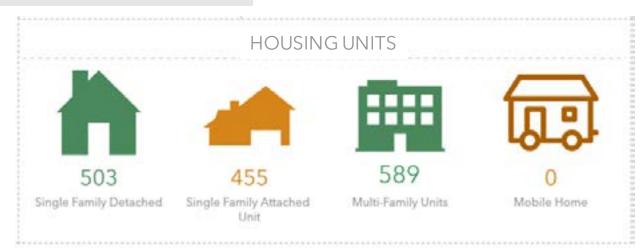

#### Housing Stock Diversity, 2020

The housing stock in Malvern borough is very diverse, with equal proportions of single family detached, single family attached and multifamily dwellings.

21