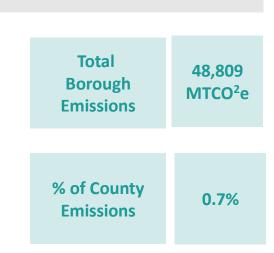

ojected temperature data from National Center for Atmospheric Research (NCAR) Community Climate System Model (CCSM) projections compiled using the iTree tool developed by USDA Forest Service, Davey Tree Expert Co., National Arbor Day Foundation, Society of Municipal Arborists, International Society of Arboriculture and Casey Trees. Days over specified temperatures graphs from DVRPC.

GHG

Emissions

The following information illustrates greenhouse gas emissions (GHG) within Malvern Borough, according to the 2015 Energy and Emissions Profile for Malvern Borough, developed by the Delaware Valley Regional Planning Commission (DVRPC). Overall emissions are illustrated as well as emissions within the Borough attributed to different sectors.

### **Borough Greenhouse Gas Emissions**

Overall









### **Carbon Sequestration**



Absorbing and storing atmospheric carbon dioxide is called "carbon sequestration." According to the University of California, Davis, "Biological carbon sequestration is the storage of carbon dioxide in vegetation such as grasslands or forests, as well as in soils and oceans."



Climate change can impact air quality and air quality can also impact climate change. Pollutants such as cars and trucks (mobile sources) and power plants and factories (non-mobile sources) impact air quality. According to the CDC, higher temperatures may increase allergens and air pollutants. Higher temperatures will also increase ground level ozone. Air quality metrics are complicated and interrelated; the infographics below seek to give a summary of the interrelationships.