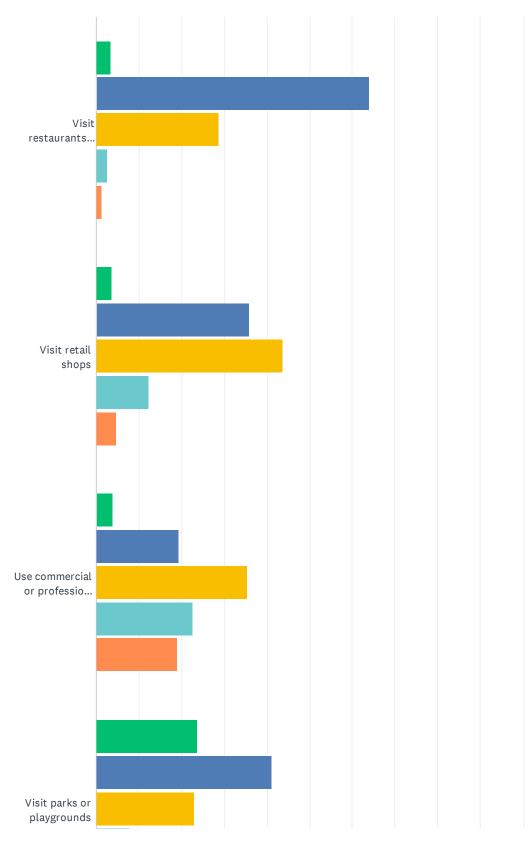

# Q4 How many people of each age group live in your household?

Answered: 563 Skipped: 8

| ANSWER CHOICES | RESPONSES |     |
|----------------|-----------|-----|
| 0-11 years     | 28.77%    | 162 |
| 12-24 years    | 30.02%    | 169 |
| 25-44 years    | 37.12%    | 209 |
| 45-64 years    | 50.98%    | 287 |
| 65+ years      | 38.19%    | 215 |