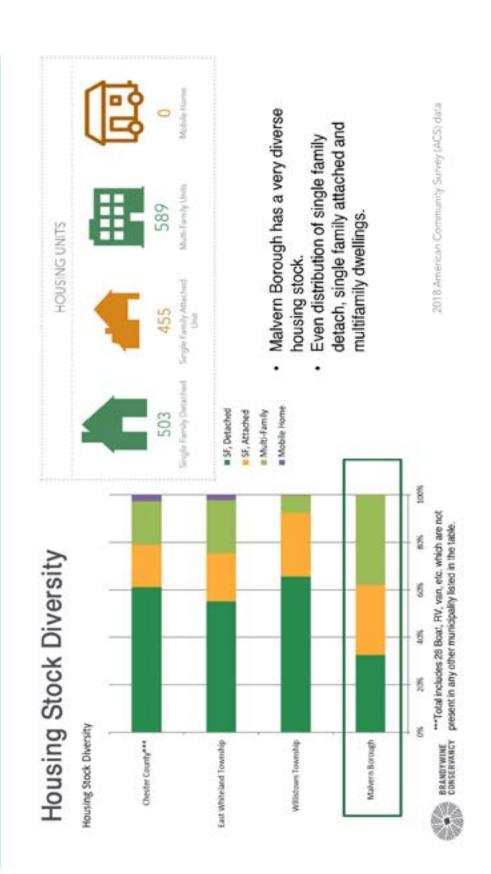

#### Housing Stock Diversity, 2020

The housing stock in Malvern borough is very diverse, with equal proportions of single family detached, single family attached and multifamily dwellings.

21

Housing in Malvern Borough is slightly more affordable when compared to Chester County and there is an even ratio of homeowners to renters. The housing stock is also very diverse with an even distribution of single family detach, single family attached and multifamily dwellings. This housing diversity may contribute to the housing affordability, providing a mix of housing types and sizes.