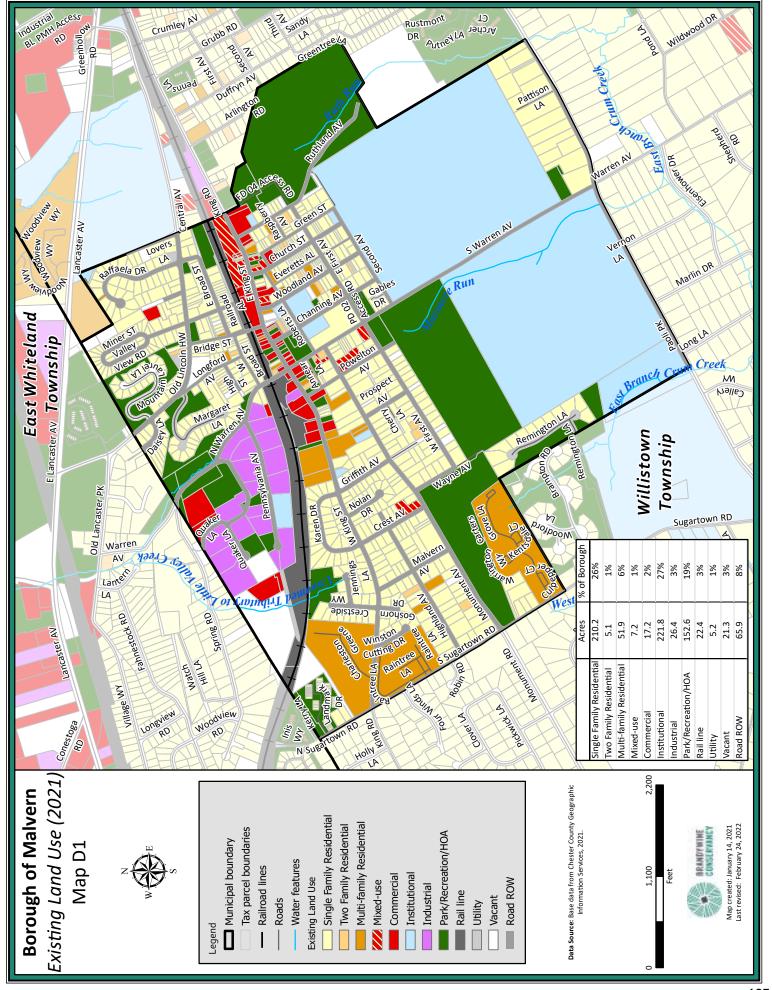

The I1 and I2 Districts, applying to two large institutional uses in the southern half of the Borough, make up twenty-seven percent of this total. Both the I1 and I2 Districts have been established to provide for planned campus developments, with a twenty-acre minimum lot size. The primary difference between these two districts is the residential cluster development option within the I2 District through conditional use approval. The I3 and I4 Districts apply to other institutional uses established on smaller lots in the northern half of the Borough.

The areas shown on Map D2 as POSC, or Public Open Space and Conservation District, apply to public parks, open space, and Homeowners Association (HOA) lands. This District is applied to roughly twelve percent of the total Borough land area.







### Introduction

ordinance is exclusionary in its effect...always depends on the unique facts in each case and, thus, can only be decided on a case-by-case basis."11 382 A.2d 105. This case established an accepted methodology for determining whether a municipality is meeting its housing obligation or if it is excluding any housing types, particularly multi- family dwellings. While the case law following Surrick has provided some general guidelines, there are no clear standards for meeting fair share. In fact, even with the three-tier Surrick test, "the question of whether or not a zoning In 1977, the Pennsylvania Supreme Court decided the landmark case, Surrick v. Zoning Hearing Board of Upper Providence Borough 776 Pa. 182,

This high-level analysis addresses the three factors esta