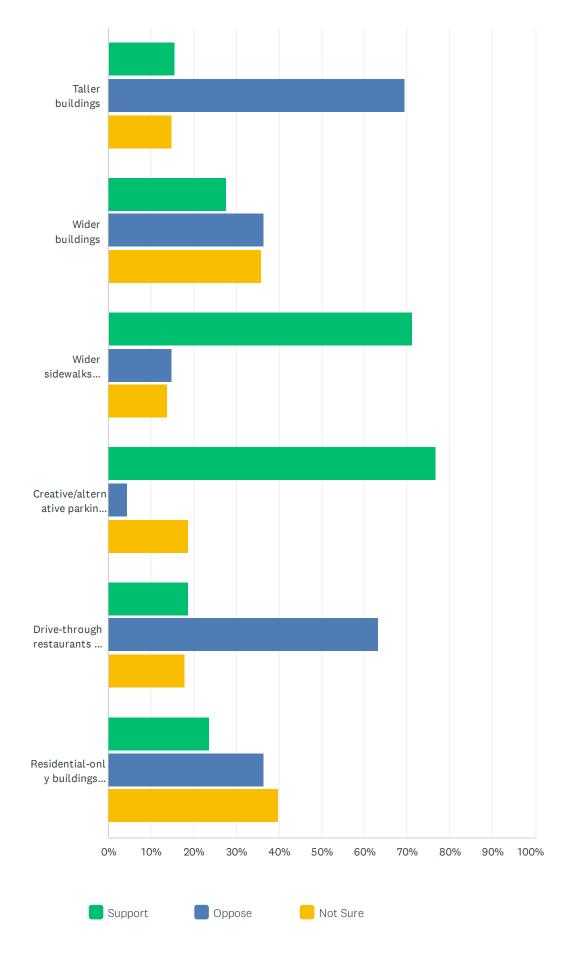

l activities and public facilities like library and swimming pool                                                                  | 2/4/2021 3:19 PM |
| 396 | More community oriented.                                                                                                                        | 2/4/2021 3:16 PM |
| 397 | Maintain that small town feel but add more small businesses and restaurants                                                                     | 2/4/2021 3:16 PM |
| 398 | Be a charming destination                                                                                                                       | 2/4/2021 3:11 PM |

 114
 77 / 156

 115

## Q13 Would you support the following on the King Street commercial corridor?

Answered: 569 Skipped: 2



116 80 / 156 117

Malvern Borough Survey SurveyMonkey Malvern Borough Survey SurveyMonkey

|                                                     | SUPPORT | OPPOSE | NOT SURE | TOTAL | WEIGHTED AVERAGE |
|-----------------------------------------------------|---------|--------|----------|-------|------------------|
| Taller buildings                                    | 15.52%  | 69.49% | 14.99%   |       |                  |
|                                                     | 88      | 394    | 85       | 567   | 3.01             |
| Wider buildings                                     | 27.73%  | 36.49% | 35.78%   |       |                  |
|                                                     | 155     | 204    | 200      | 559   | 2.92             |
| Wider sidewalks and/or bike