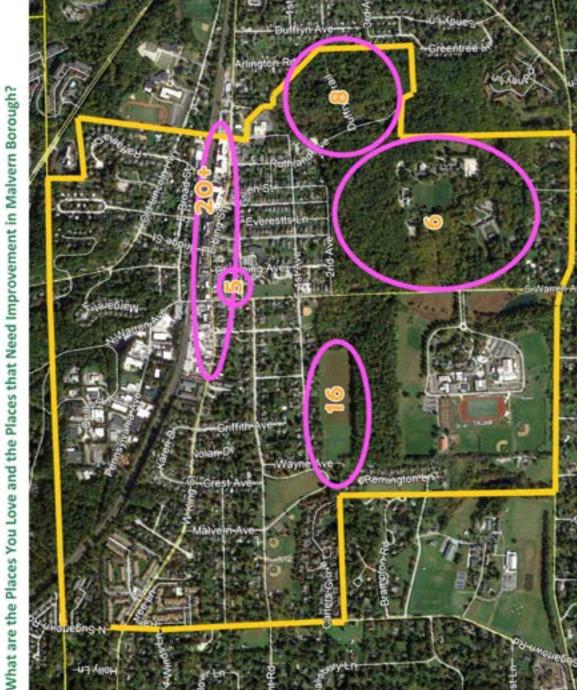

| \$100                                                                                               |                                                                                                                     |
| Other                                                 | \$100 – dog park<br>\$20- park for<br>animals<br>\$20 – poor &<br>homeless<br>\$40- arts in Malvern |                                                                                                                     |
| Total                                                 | \$3,300 (33 people)                                                                                 |                                                                                                                     |



What are the Places You Love and the Places that Need Improvement in Malvern Borough?



What are the places you think NEED IMPROVEMENT in Malvern Borough? Circle on the map and list a maximum of 3 places here.

RESULTS:

Vacant lot at King & Bridge (10)

- Keep it as open space (2)

King Street

Vacancles (3)

Better connected

More stores (2)

Need stores for young people sidewalls:

Ceneral

15T Avenue (2)

N & 5 Warren

King Street (3)

Connection to Malvern Prep

Connection to Other municipalities

Crest Ave

Wooden bridge in Battlefield woods

Landscaping on "other" side of St Joes on 2nd Avenue

Stop removing historic buildings:

Traffic on King & Bridge (2)

Road repair on Old Lincoln Hwy (2)

Don't do planned Pump Track

Ruthland is too congested (2)

Better entrances to borough