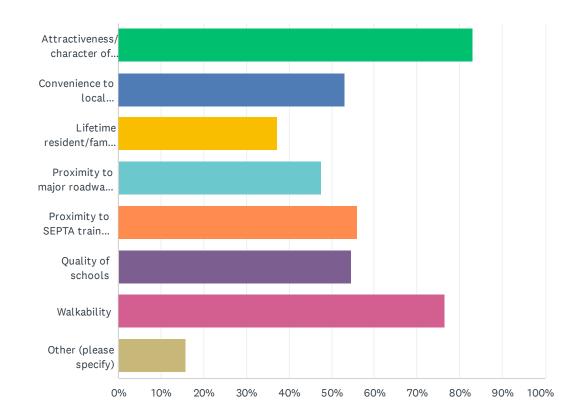

ep safe from exposure to allergens on contact and in air. | 2/4/2021 4:09 PM   |
| 37 | ramps                                                                                                                                                    | 2/4/2021 3:48 PM   |
| 38 | ADA walkways                                                                                                                                             | 2/4/2021 3:43 PM   |
| 39 | ramps                                                                                                                                                    | 2/4/2021 3:31 PM   |

**3**3 / 156 **71** 

Q6 Here are some reasons that people may choose to live or work in Malvern Borough. Which of these are important to you? Select all that apply.





| ANSWER CHOICES                                              | RESPONSES |     |
|-------------------------------------------------------------|-----------|-----|
| Attractiveness/character of the area                        | 83.10%    | 472 |
| Convenience to local employment and attractions             | 53.17%    | 302 |
| Lifetime resident/family in the area                        | 37.32%    | 212 |
| Proximity to major roadways such as 202 and the PA Turnpike | 47.54%    | 270 |
| Proximity to SEPTA train station and bus stops              | 55.99%    | 318 |
| Quality of schools                                          | 54.58%    | 310 |
| Walkability                                                 | 76.58%    | 435 |
| Other (please specify)