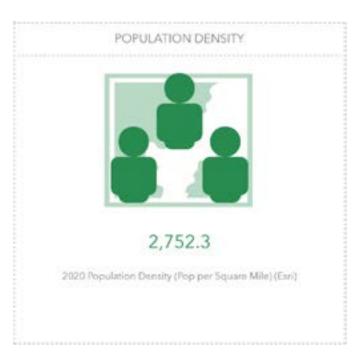

# Population Density

#### Population Density, Malvern Borough, 2020

As an urban core, Malvern Borough's characteristics are much different than the surrounding townships.