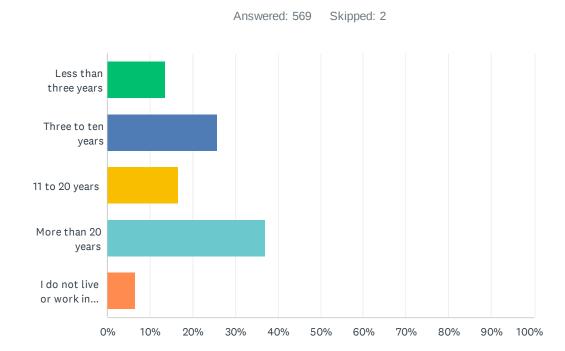

# Q3 How long have you lived and/or worked in Malvern Borough?

| ANSWER CHOICES                           | RESPONSES |     |
|------------------------------------------|-----------|-----|
| Less than three years                    | 13.71%    | 78  |
| Three to ten years                       | 25.83%    | 147 |
| 11 to 20 years                           | 16.70%    | 95  |
| More than 20 years                       | 37.08%    | 211 |
| I do not live or work in Malvern Borough | 6.68%     | 38  |
| TOTAL                                    |           | 569 |