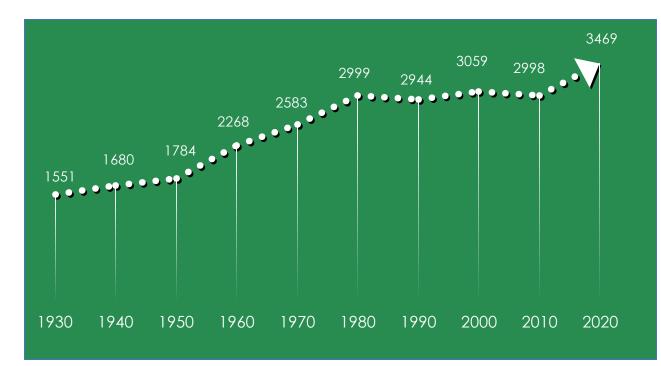

#### Overview

Population: 3,469

Area: 1.27 square miles

Households: 1.548

Median Household Income: \$80,571

Historic Population Trends, 1930 to 2020