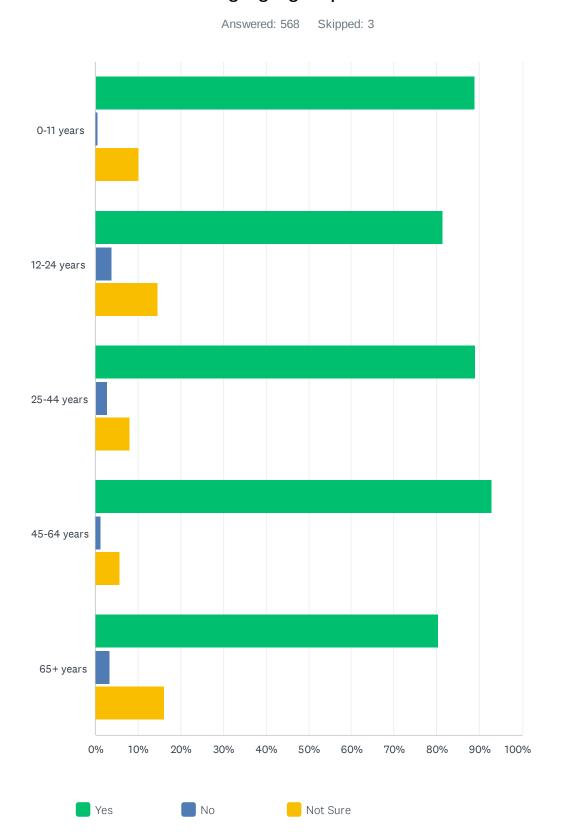

# Q4 How many people of each age group live in your household?

Answered: 563 Skipped: 8

| ANSWER CHOICES | RESPONSES |     |
|----------------|-----------|-----|
| 0-11 years     | 28.77%    | 162 |
| 12-24 years    | 30.02%    | 169 |
| 25-44 years    | 37.12%    | 209 |
| 45-64 years    | 50.98%    | 287 |
| 65+ years      | 38.19%    | 215 |