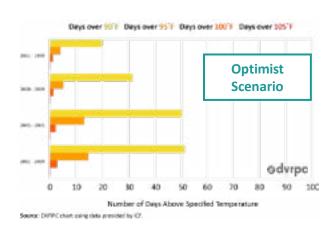

ty of Arboriculture and Casey Trees, Intense Storms and Precipitation graph from DVRPC.

Co., National Arbor Day Foundation, Society of Municipal Arborists, International Society of Arboriculture and Casey Trees. Intense Storms and Precipitation graph from DVRPC.



The following illustrates temperature data, both measured and projected, for Malvern Borough. From 1970-1980, the Borough experienced a temperature of 49.89°F on average, annually. From 2010-2020 the Borough experienced temperatures of 47.83°F on average. In an optimist scenario, projections show the Borough experiencing average temperatures of 57.9°F from 2090-2100. In a pessimist scenario, projections show average temperatures of 62.1°F from 2090-2100.

### **Average Temperature**



### **Days Over Specified Temperatures**





Data Sources: Historic temperature from NOAA's national climate data center, DEVAULT 1 W, PHOENIXVILLE 1 E & WEST CHESTER 2 NW weather stations. Projected temperature data from National Center for Atmospheric Research (NCAR) Community Climate System Model (CCSM) projections compiled using the iTree tool developed by USDA Forest Service, Davey Tree Expert Co., National Arbor Day Foundation, Society of Municipal Arborists, International Society of Arboriculture and Casey Trees. Days over specified temperatures graphs from DVRPC.

GHG

Emissions

The following information illustrates greenhouse gas emissions (GHG) within Malvern Borough, according to the 2015 Energy and Emissions Profile for Malvern Borough, developed by the Delaware Valley Regional Planning Commission (DVRPC). Overall em