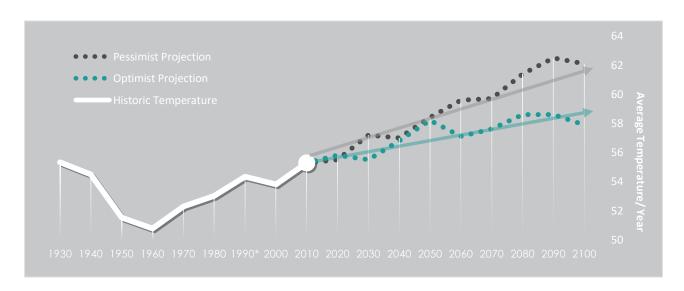

of Municipal Arborists. International Society of Arboriculture and Casey Trees, Intense Storms and Precipitation graph from DVRPC.

Co., National Arbor Day Foundation, Society of Municipal Arborists, International Society of Arboriculture and Casey Trees. Intense Storms and Precipitation graph from DVRPC.



The following illustrates temperature data, both measured and projected, for Malvern Borough. From 1970-1980, the Borough experienced a temperature of 49.89°F on average, annually. From 2010-2020 the Borough experienced temperatures of 47.83°F on average. In an optimist scenario, projections show the Borough experiencing average temperatures of 57.9°F from 2090-2100. In a pessimist scenario, projections show average temperatures of 62.1°F from 2090-2100.

### **Average Temperature**



### **Days Over Specified Temperatures**





Data Sources: Historic temperature from NOAA's national climate data center, DEVAULT 1 W, PHOENIXVILLE 1 E & WEST CHESTER 2 NW weather stations. Projected temperature data from National Center for Atmospheric Research (NCAR) Community Climate System Model (CCSM) projections compiled using the iTree tool developed by USDA Forest Service, Davey Tree Expert Co., National Arbor Day Foundation, Society of Municipal Arborists, International Society of Arboriculture and Casey Trees. Days over specified temperatures graphs from DVRPC.

GHG

Emissions

The following information illustrates greenhouse gas emissions (GHG) within Malvern Borough, according to the 2015 Energy and Emissions Profile for Malvern Borough, developed by the Delaware Valley Regi