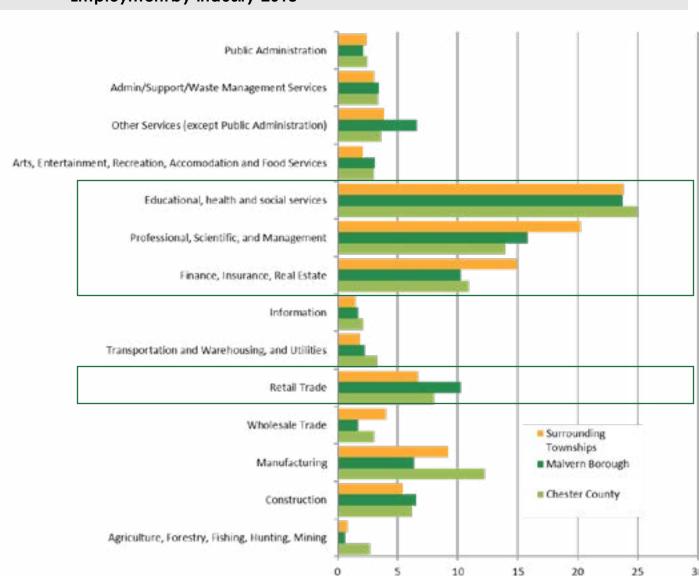

Educational attainment rates in Malvern Borough indicate a highly educated citizenry with about 66% of residents having a bachelors degree or greater.

Much like the surrounding municipalities and Chester County as a whole, a large portion of Malvern residents work in education/ health or social services fields, followed by professional/ scientific and management. Finance/ Insurance and real estate is tied with retail trade for the third highest industry of residents in Malvern.