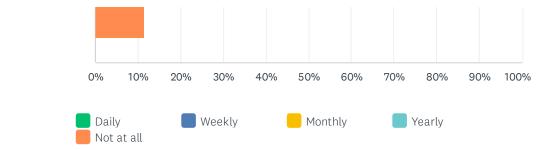

ised concerns have been completely disregarded. Very sad for the community. | 2/4/2021 4:31 PM |
| 81 | There some areas that could use sidewalks, that dont need them. And there are other areas without sidewalks, that need them. Connectivity and safety need to have an equilibrium.                                                          | 2/4/2021 4:14 PM |
| 82 | Traffic congestion not satisfied, too much grid lock. Main intersection is a major roadblock to getting through or around the borough.                                                                                                     | 2/4/2021 3:35 PM |

Malvern Borough Survey SurveyMonkey

## Q9 Under normal (non-pandemic) circumstances, how often do you do the following in Malvern Borough?





**85** 48 / 156 **85** 



86



|                                         | DAILY         | WEEKLY        | MONTHLY       | YEARLY        | NOT AT ALL    | TOTAL |
|-----------------------------------------|---------------|---------------|---------------|---------------|---------------|-------|
| Visit restaurants (dine in or take out) | 3.36%<br>19   | 63.96%<br>362 | 28.80%<br>163 | 2.65%<br>15   | 1.24%<br>7    | 566   |
| Visit retail shops                      | 3.56%<br>20   | 35.77%<br>201 | 43.77%<br>246 | 12.28%<br>69  | 4.63%<br>26   | 562   |
| Use commercial or professional services | 3.83%<br>21   | 19.31%<br>106 | 35.34%<br>194 | 22.59%<br>124 | 18.94%<br>104 | 549   |
| Visit parks or playgrounds              | 23.72%<br>134 | 41.24%<br>233 | 23.01%<br>130 | 7.96%<br>45   | 4.07%<br>23   | 565   |
| Ride