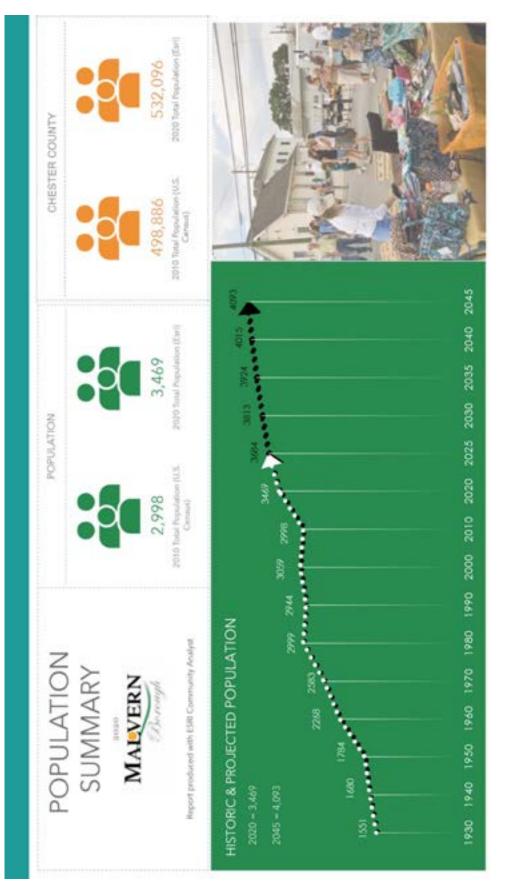

#### Overview

Population: 3,469

Area: 1.27 square miles

Households: 1.548

Median Household Income: \$80,571

Historic Population Trends, 1930 to 2020

#### Projections, 2020 to 2045

Delaware Valley Regional Planning Commission (DVRPC) population projections estimate Malvern Borough may reach a population of 4,093 residents by 2045. DVRPC projects there to be 3,684 residents in the community in 2025. This modest increase in population, 409 persons over a 20-year time period, may be attributed to the developed nature of the Township and the limited amount of new development potential. Estimates suggest that the rate of population change will continue to slow over time, from 6.2% between 2020 and 2025 to 1.9% between 2040 and 2045.

#### Population Change, 2010 to 2020

2010 - 2020

|                    | 2010 Total | 2020 Total | # Change | % Change |
|--------------------|------------|------------|----------|----------|
| Malvern Borough    | 2,996      | 3,469      | 473      | 15.8     |
| East Whiteland Twp | 10,665     | 14,270     | 3,605    | 33.8     |
| Willistown Twp     | 10,495     | 11,214     | 719      | 6.9      |
| Chester County     | 498,886    | 534,413    | 35,527   | 7.1      |