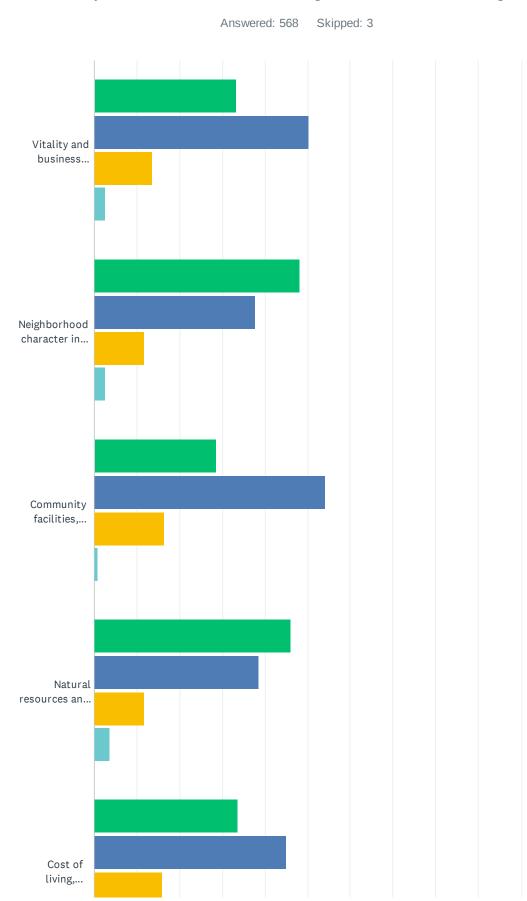

| 2/4/2021 3:16 PM |
| 355 | A theater, more restaurants and retail, more outdoor dining, bike paths                                                                                                                                                                                                                                                                          | 2/4/2021 3:11 PM |

Malvern Borough Survey SurveyMonkey

## Q11 How important are the following to Malvern Borough's future?



**100** 63 / 156 **101** 

Malvern Borough Survey SurveyMonkey SurveyMonkey SurveyMonkey



|                                                               | MOST<br>IMPORTANT | VERY<br>IMPORTANT | SOMEWHAT<br>IMPORTANT | NOT<br>IMPORTANT | TOTAL | WEIGHTED<br>AVERAGE |
|---------------------------------------------------------------|-------------------|-------------------|-----------------------|------------------|-------|---------------------|
| Vitality and business opportunity in the King Street corridor | 33.33%<br>188     | 50.35%<br>284     | 13.65%<br>77          | 2.66%<br>15      | 564   | 3.14                |
| Neighborhood character in terms of building size and density  | 48.14%<br>272     | 37.70%<br>213     | 11.68%<br>66          | 2.48%            | 565   | 3.32