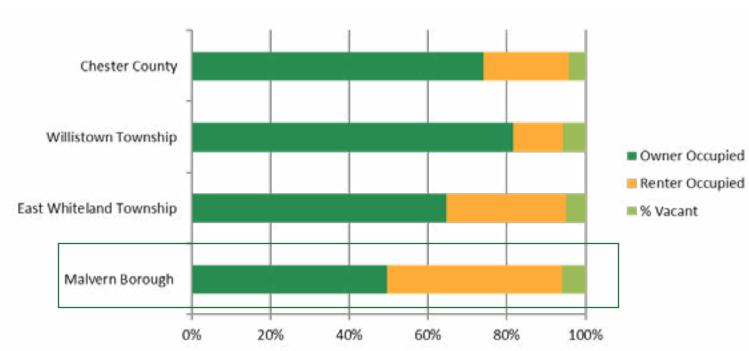

#### Housing Unit Characteristics v. Surrounding Municipalities, 2020

Malvern has almost an equal amount of owner-occupied housing units and renter occupied housing units. Compared with the surrounding municipalities and Chester County, there are more renters in Malvern Borough.