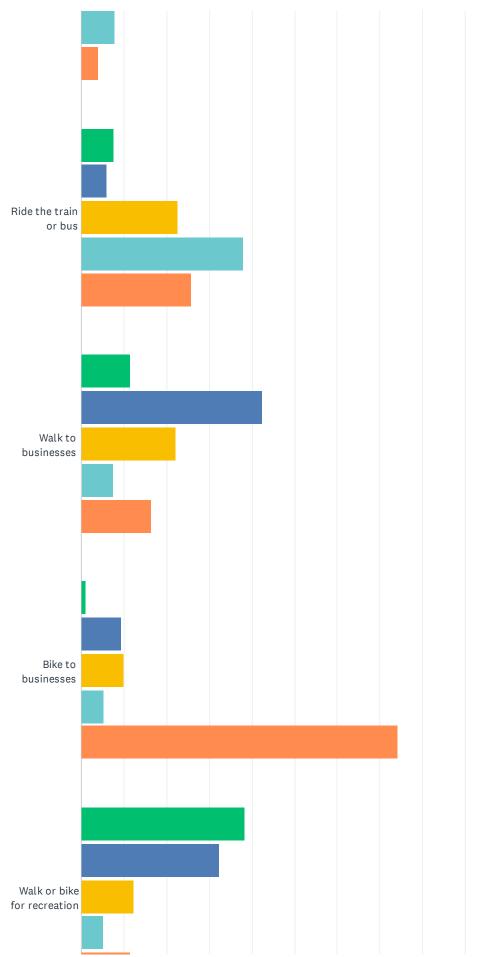

# Q4 How many people of each age group live in your household?

Answered: 563 Skipped: 8

| ANSWER CHOICES | RESPONSES |     |
|----------------|-----------|-----|
| 0-11 years     | 28.77%    | 162 |
| 12-24 years    | 30.02%    | 169 |
| 25-44 years    | 37.12%    | 209 |
| 45-64 years    | 50.98%    | 287 |
| 65+ years      | 38.19%    | 215 |