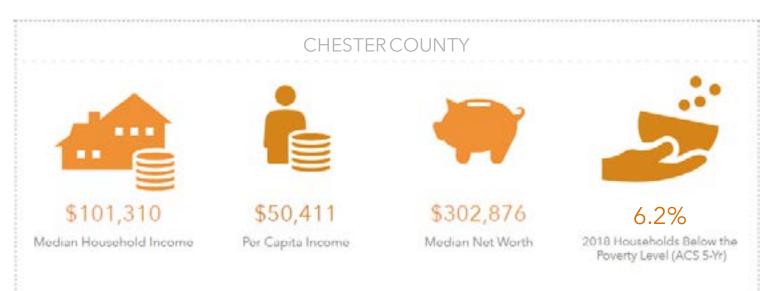

#### Malvern Borough Income, 2020

Chester County Income, 2020

The median household income is lower than Chest er County, while the per capit a income is about the same as Chest er County. The median household income may be lower in the borough if there are more single person households. Based on 2010 census data, about 16% of Malvern's population were living alone, compared to Chest er County's 8.4%.

The median household income in Malvern Borough is lower than Chester County, however the per capita income is consistent with Chester County. This discrepancy may be explained by the larger percentage of single person households in the borough.