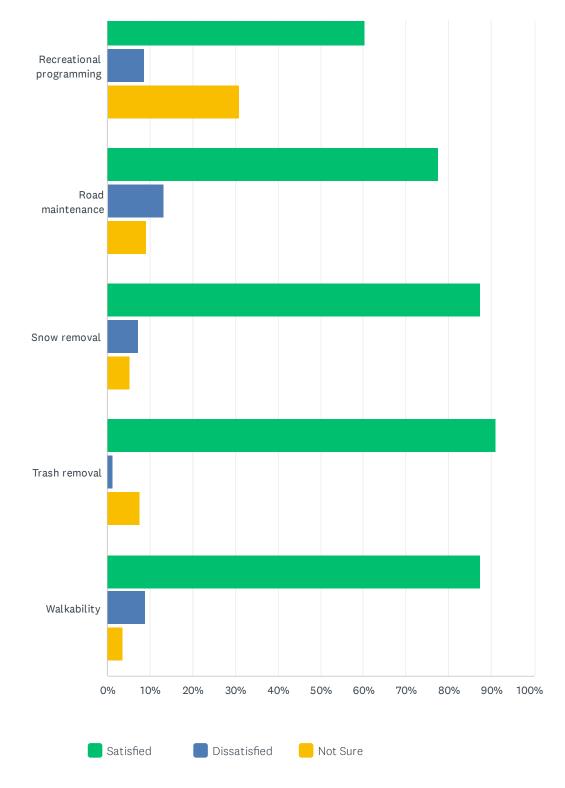

# Q4 How many people of each age group live in your household?

Answered: 563 Skipped: 8

| ANSWER CHOICES | RESPONSES |     |
|----------------|-----------|-----|
| 0-11 years     | 28.77%    | 162 |
| 12-24 years    | 30.02%    | 169 |
| 25-44 years    | 37.12%    | 209 |
| 45-64 years    | 50.98%    | 287 |
| 65+ years      | 38.19%    | 215 |