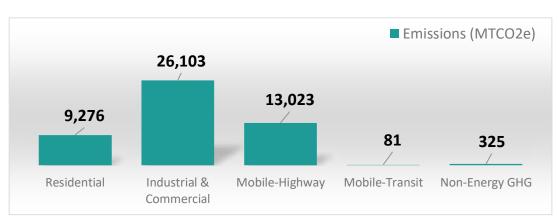

ted temperature data from National Center for Atmospheric Research (NCAR) Community Climate System Model (CCSM) projections compiled using the iTree tool developed by USDA Forest Service, Davey Tree Expert Co., National Arbor Day Foundation, Society of Municipal Arborists, International Society of Arboriculture and Casey Trees. Days over specified temperatures graphs from DVRPC.

GHG

Emissions

The following information illustrates greenhouse gas emissions (GHG) within Malvern Borough, according to the 2015 Energy and Emissions Profile for Malvern Borough, developed by the Delaware Valley Regional Planning Commission (DVRPC). Overall emissions are illustrated as well as emissions within the Borough attributed to different sectors.

### **Borough Greenhouse Gas Emissions**

Overall









### **Carbon Sequestration**



Absorbing and storing atmospheric carbon dioxide is called "carbon sequestration." According to the University of California, Davis, "Biological carbon sequestration is the storage of carbon dioxide in vegetation such as grasslands or forests, as well as in soils and oceans."



Climate change can impact air quality and air quality can also impact climate change. Pollutants such as cars and trucks (mobile sources) and power plants and factories (non-mobile sources) impact air quality. According to the CDC, higher temperatures may increase allergens and air pollutants. Higher temperatures will also increase ground level ozone. Air quality metrics are complicated and interrelated; the infographics below seek to give a summary of the interrelationships.

###