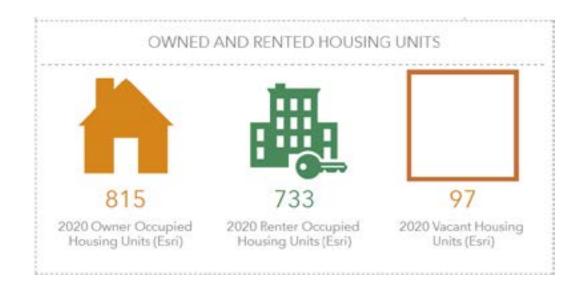

# Housing

Malvern Borough saw an increase of **36 total housing units** between **2010 and 2019**. In 2019, there were 1,574 housing units in the Township.

#### Housing Unit Characteristics v. Surrounding Municipalities, 2020

Malvern has almost an equal amount of owner-occupied housing units and renter occupied housing units. Compared with the surrounding municipalities and Chester County, there are more renters in Malvern Borough.