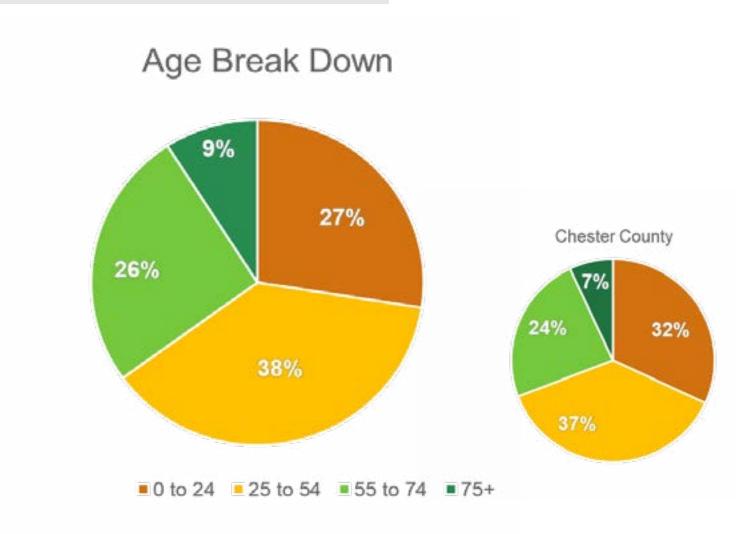

#### Population by Age Group, 2020

The **median age** in Malvern borough is **43.5**. When looking at age groups, which are divided into groups **children to college aged** (0-24), **economically active** (post college-early retirement, 25 to 54) and **eligible for retirement** (55 to 74 and 75+). These cat egories are relatively even with a slightly larger portion of the population between 25 to 54. These age distributions are generally consistent with Chest er County.

Median Age & Age Groups